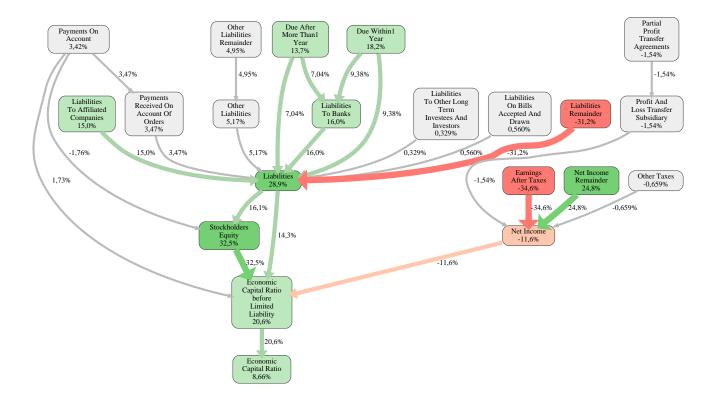

#### Westdeutsche Rohbau Technik GmbH Rank 61 of 116

The relative strengths and weaknesses of Westdeutsche Rohbau Technik GmbH are analyzed with respect to the market average, including all of its competitors. We analyzed all variables having an effect on the Economic Capital Ratio.

The greatest strength of Westdeutsche Rohbau Technik GmbH compared to the market average is the variable Stockholders Equity, increasing the Economic Capital Ratio by 32% points. The greatest weakness of Westdeutsche Rohbau Technik GmbH is the variable Earnings After Taxes, reducing the Economic Capital Ratio by 35% points.

The company's Economic Capital Ratio, given in the ranking table, is 266%, being 8,7% points above the market average of 258%.

| Input Variable                                           | Value in<br>TEUR |
|----------------------------------------------------------|------------------|
| And Land Rights With Buildings Under Construction        | 0                |
| Bank Balances And Cheques                                | 131              |
| Bonds                                                    | 0                |
| Buildings On Third Party Land                            | 0                |
| Completed                                                | 0                |
| Computer Software                                        | 0                |
| Concessions                                              | 0                |
| Construction Preparatory Costs                           | 0                |
| Contracted Construction In Progress                      | 0                |
| Current Assets Remainder                                 | 0                |
| Deferred Tax Assets                                      | 0                |
| Deficit Not Covered By Equity                            | 19               |
| Due After More Than1 Year                                | 0                |
| Due Within1 Year                                         | 0                |
| Earnings After Taxes                                     | 0                |
| Eceivables From Care                                     | 0                |
| Excess Of Plan Assets Over Pension<br>Liability          | 0                |
| Expenses For The Cession Of Profit Participation Capital | 0                |
| Finished Goods                                           | 0                |
| Fixed Assets Remainder                                   | 0                |
| From Capital Lease Contracts                             | 0                |
| Goodwill                                                 | 0                |
| Income From Change In Deferred Taxes                     | 0                |
| Income From Loss Absorption                              | 0                |
| Industrial Rights                                        | 0                |
| Intangible Fixed Assets Remainder                        | 0                |
| Inventories Gross Before Deduction Of Prepayments        | 0                |
| Inventories Remainder                                    | 0                |