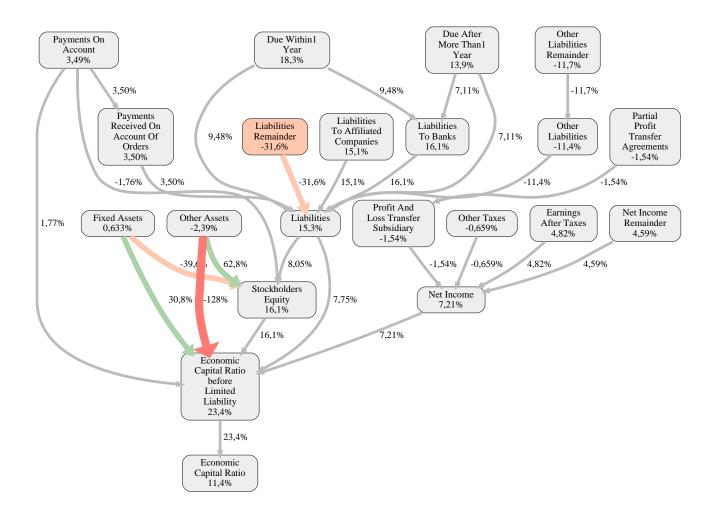

### ANES Bauausführungen Berlin GmbH Rank 54 of 116

The relative strengths and weaknesses of ANES Bauausführungen Berlin GmbH are analyzed with respect to the market average, including all of its competitors. We analyzed all variables having an effect on the Economic Capital Ratio.

The greatest strength of ANES Bauausführungen Berlin GmbH compared to the market average is the variable Due Within1 Year, increasing the Economic Capital Ratio by 18% points. The greatest weakness of ANES Bauausführungen Berlin GmbH is the variable Liabilities Remainder, reducing the Economic Capital Ratio by 32% points.