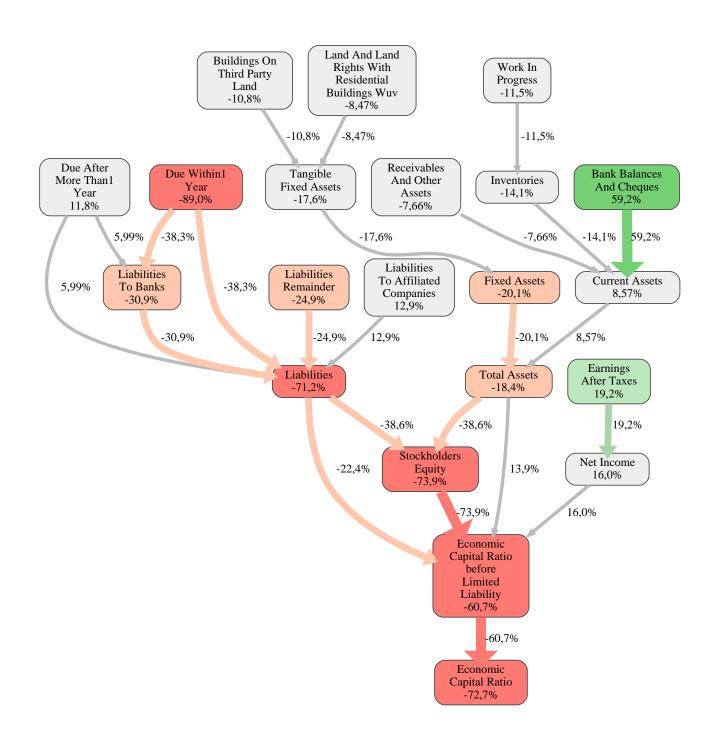

## Koska Bau GmbH Rank 96 of 116

The relative strengths and weaknesses of Koska Bau GmbH are analyzed with respect to the market average, including all of its competitors. We analyzed all variables having an effect on the Economic Capital Ratio.

The greatest strength of Koska Bau GmbH compared to the market average is the variable Bank Balances And Cheques, increasing the Economic Capital Ratio by 59% points. The greatest weakness of Koska Bau GmbH is the variable Due Within1 Year, reducing the Economic Capital Ratio by 89% points.

The company's Economic Capital Ratio, given in the ranking table, is 185%, being 73% points below the market average of 258%.

|                                                          | M.L. I.          |
|----------------------------------------------------------|------------------|
| Input Variable                                           | Value in<br>TEUR |
| And Land Rights With Buildings Under Construction        | 0                |
| Bank Balances And Cheques                                | 244              |
| Bonds                                                    | 0                |
| Buildings On Third Party Land                            | 0                |
| Completed                                                | 0                |
| Computer Software                                        | 0                |
| Concessions                                              | 0                |
| Construction Preparatory Costs                           | 0                |
| Contracted Construction In Progress                      | 0                |
| Current Assets Remainder                                 | 0                |
| Deferred Tax Assets                                      | 0                |
| Deficit Not Covered By Equity                            | 0                |
| Due After More Than1 Year                                | 0                |
| Due Within1 Year                                         | 77               |
| Earnings After Taxes                                     | 50               |
| Eceivables From Care                                     | 0                |
| Excess Of Plan Assets Over Pension Liability             | 0                |
| Expenses For The Cession Of Profit Participation Capital | 0                |
| Finished Goods                                           | 0                |
| Fixed Assets Remainder                                   | 0                |
| From Capital Lease Contracts                             | 0                |
| Goodwill                                                 | 0                |
| Income From Change In Deferred Taxes                     | 0                |
| Income From Loss Absorption                              | 0                |
| Industrial Rights                                        | 0                |
| Intangible Fixed Assets Remainder                        | 0                |
| Inventories Gross Before Deduction Of Prepayments        | 0                |
| Inventories Remainder                                    | 0                |