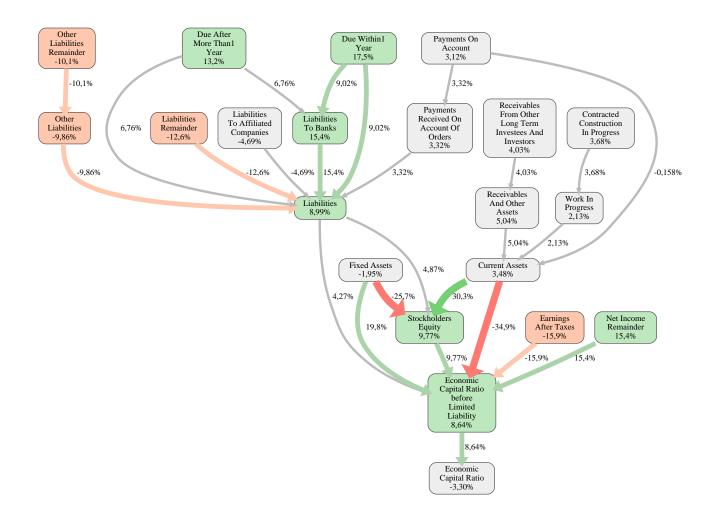

### Baugesellschaft Walter Hellmich GmbH Rank 72 of 116

Baugesellschaft Walter Hellmich

The relative strengths and weaknesses of Baugesellschaft Walter Hellmich GmbH are analyzed with respect to the market average, including all of its competitors. We analyzed all variables having an effect on the Economic Capital Ratio.

The greatest strength of Baugesellschaft Walter Hellmich GmbH compared to the market average is the variable Due Within1 Year, increasing the Economic Capital Ratio by 18% points. The greatest weakness of Baugesellschaft Walter Hellmich GmbH is the variable Earnings After Taxes, reducing the Economic Capital Ratio by 16% points.

The company's Economic Capital Ratio, given in the ranking table, is 255%, being 3,3% points below the market average of 258%.

| Input Variable                                           | Value in TEUR |
|----------------------------------------------------------|---------------|
| And Land Rights With Buildings Under Construction        | 0             |
| Bank Balances And Cheques                                | 8.039         |
| Bonds                                                    | 0             |
| Buildings On Third Party Land                            | 6.181         |
| Completed                                                | 0             |
| Computer Software                                        | 0             |
| Concessions                                              | 0             |
| Construction Preparatory Costs                           | 0             |
| Contracted Construction In Progress                      | 36.305        |
| Current Assets Remainder                                 | 0             |
| Deferred Tax Assets                                      | 0             |
| Deficit Not Covered By Equity                            | 0             |
| Due After More Than1 Year                                | 0             |
| Due Within1 Year                                         | 0             |
| Earnings After Taxes                                     | 5.608         |
| Eceivables From Care                                     | 0             |
| Excess Of Plan Assets Over Pension<br>Liability          | 0             |
| Expenses For The Cession Of Profit Participation Capital | 0             |
| Finished Goods                                           | 0             |
| Fixed Assets Remainder                                   | 0             |
| From Capital Lease Contracts                             | 0             |
| Goodwill                                                 | 0             |
| Income From Change In Deferred Taxes                     | 0             |
| Income From Loss Absorption                              | 0             |
| Industrial Rights                                        | 0             |
| Intangible Fixed Assets Remainder                        | 0             |
| Inventories Gross Before Deduction Of Prepayments        | 0             |
| Inventories Remainder                                    | 100           |