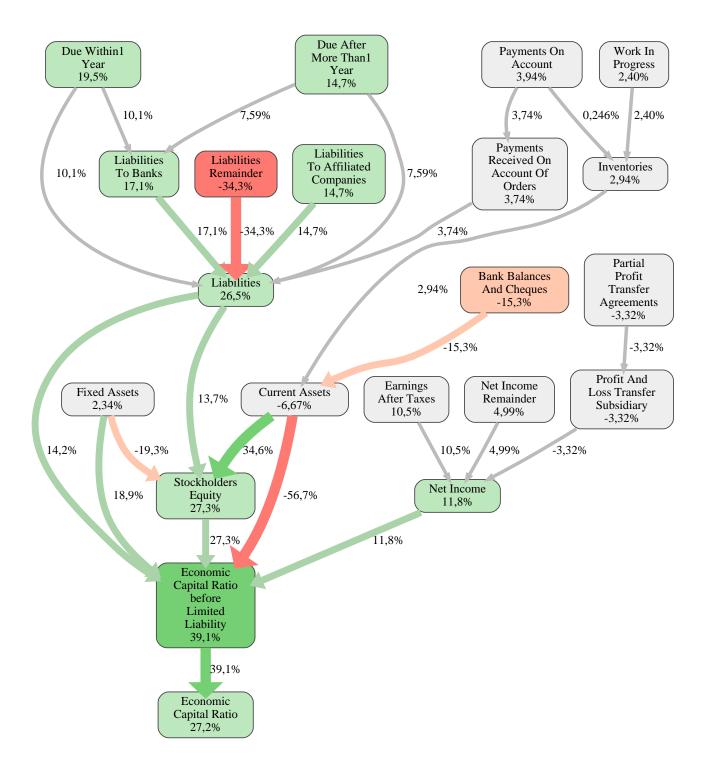

The greatest strength of Otto Wulff Bauunternehmung GmbH compared to the market average is the variable Stockholders Equity, increasing the Economic Capital Ratio by 27% points. The greatest weakness of Otto Wulff Bauunternehmung GmbH is the variable Liabilities Remainder, reducing the Economic Capital Ratio by 34% points.