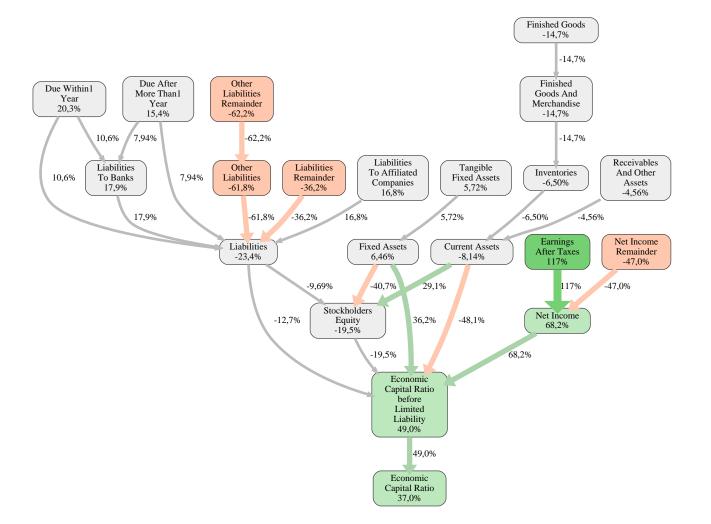

#### Arning Bauunternehmung GmbH Rank 20 of 116

The relative strengths and weaknesses of Arning Bauunternehmung GmbH are analyzed with respect to the market average, including all of its competitors. We analyzed all variables having an effect on the Economic Capital Ratio.

The greatest strength of Arning Bauunternehmung GmbH compared to the market average is the variable Earnings After Taxes, increasing the Economic Capital Ratio by 117% points. The greatest weakness of Arning Bauunternehmung GmbH is the variable Other Liabilities Remainder, reducing the Economic Capital Ratio by 62% points.

The company's Economic Capital Ratio, given in the ranking table, is 295%, being 37% points above the market average of 258%.

| Input Variable                        | Value in<br>TEUR | Output Variable                          | Value in<br>TEUR |
|---------------------------------------|------------------|------------------------------------------|------------------|
| And Land Rights With Buildings Under  | 0                | Finished Goods And Merchandise           | 8.890            |
| Construction                          | 0                | Other Liabilities                        | 4.406            |
| Bank Balances And Cheques             | 3.571            | Liabilities To Shareholders              | 0                |
| Bonds                                 | 0                | Trade Payables                           | 0                |
| Buildings On Third Party Land         | 0                | Liabilities To Banks                     | 0                |
| Completed                             | 0                | Payments Received On Account Of          | 0                |
| Computer Software                     | 0                | Orders                                   | 0                |
| Concessions                           | 0                | Liabilities                              | 4.654            |
| Construction Preparatory Costs        | 0                | Operating And Office Equipment           | 0                |
| Contracted Construction In Progress   | 0                | Technical Equipment And Machinery        | 0                |
| Current Assets Remainder              | -0,000010        | Other Tangible Fixed Assets              | 0                |
| Deferred Tax Assets                   | 0                | Tangible Fixed Assets                    | 0                |
| Deficit Not Covered By Equity         | 0                | Other Long Term Financial Assets         | 0,15             |
| Due After More Than1 Year             | 0                | Other Long Term Equity Investments       | 0                |
| Due Within1 Year                      | 0                | Shares In Affiliated Companies           | 0                |
| Earnings After Taxes                  | 8.848            | Long Term Financial Assets               | 148              |
| Eceivables From Care                  | 0                | Internally Generated Industrial Property | 0                |
| Excess Of Plan Assets Over Pension    | 0                | Rights And Similar Values                | 0                |
| Liability                             | 0                | Licences Rights And Assets               | 0                |
| Expenses For The Cession Of Profit    | 0                | Intangible Fixed Assets                  | 0                |
| Participation Capital                 | -                | Fixed Assets                             | 148              |
| Finished Goods                        | 8.890            | Recognised Deferred Taxes                | 0                |
| Fixed Assets Remainder                | 0,000020         | Securities                               | 0                |
| From Capital Lease Contracts          | 0                | Receivables From Shareholders            | 0                |
| Goodwill                              | 0                | Trade Receivables                        | 0                |
| Income From Change In Deferred Taxes  | 0                | Receivables And Other Assets             | 5.521            |
| Income From Loss Absorption           | 0                | Prepayments Received On Account Of       |                  |
| Industrial Rights                     | 0                | Orders Deducted From Assets On The       | 0                |
| Intangible Fixed Assets Remainder     | 0                | Face Of The Balance Sheet                |                  |
| Inventories Gross Before Deduction Of | 0                | Work In Progress                         | 0                |
| Prepayments                           | -                | Inventories                              | 8.929            |
| Inventories Remainder                 | 39               |                                          |                  |