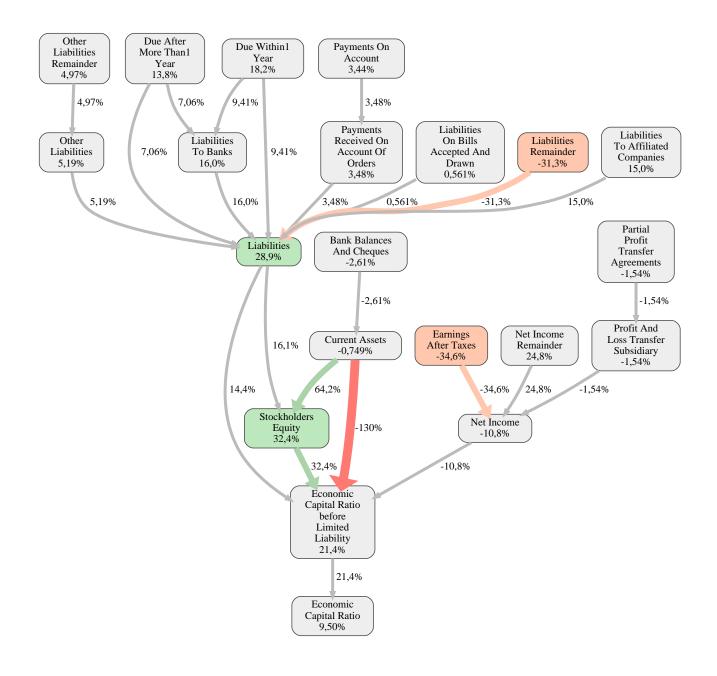

The greatest strength of Schrobsdorff Holding AG compared to the market average is the variable Stockholders Equity, increasing the Economic Capital Ratio by 32% points. The greatest weakness of Schrobsdorff Holding AG is the variable Earnings After Taxes, reducing the Economic Capital Ratio by 35% points.

The company's Economic Capital Ratio, given in the ranking table, is 267%, being 9,5% points above the market average of 258%.

| Input Variable                                           | Value in<br>TEUR |
|----------------------------------------------------------|------------------|
| And Land Rights With Buildings Under Construction        | 0                |
| Bank Balances And Cheques                                | 2.899            |
| Bonds                                                    | 0                |
| Buildings On Third Party Land                            | 0                |
| Completed                                                | 0                |
| Computer Software                                        | 0                |
| Concessions                                              | 0                |
| Construction Preparatory Costs                           | 0                |
| Contracted Construction In Progress                      | 0                |
| Current Assets Remainder                                 | 0                |
| Deferred Tax Assets                                      | 0                |
| Deficit Not Covered By Equity                            | 0                |
| Due After More Than1 Year                                | 0                |
| Due Within1 Year                                         | 0                |
| Earnings After Taxes                                     | 0                |
| Eceivables From Care                                     | 0                |
| Excess Of Plan Assets Over Pension Liability             | 0                |
| Expenses For The Cession Of Profit Participation Capital | 0                |
| Finished Goods                                           | 0                |
| Fixed Assets Remainder                                   | 0                |
| From Capital Lease Contracts                             | 0                |
| Goodwill                                                 | 0                |
| Income From Change In Deferred Taxes                     | 0                |
| Income From Loss Absorption                              | 0                |
| Industrial Rights                                        | 0                |
| Intangible Fixed Assets Remainder                        | 0                |
| Inventories Gross Before Deduction Of Prepayments        | 0                |
| Inventories Remainder                                    | 0                |