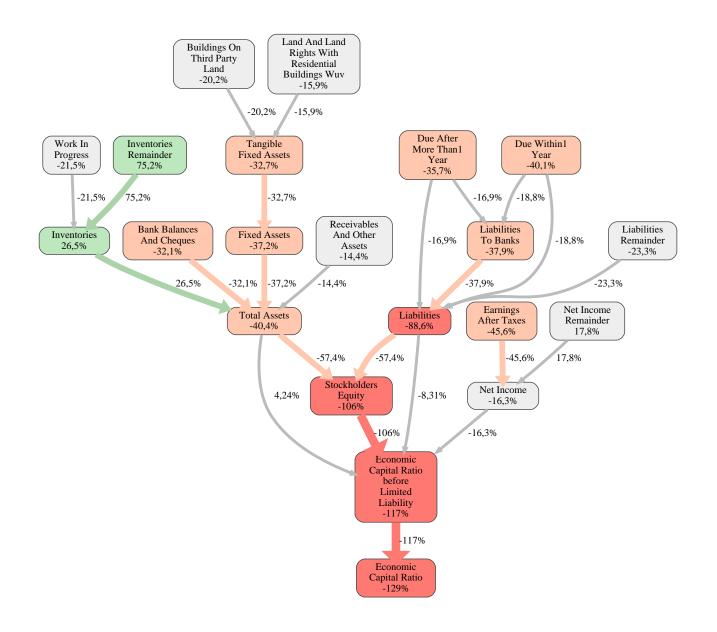

The greatest strength of Monte Hochbau GmbH compared to the market average is the variable Inventories Remainder, increasing the Economic Capital Ratio by 75% points. The greatest weakness of Monte Hochbau GmbH is the variable Stockholders Equity, reducing the Economic Capital Ratio by 106% points.

The company's Economic Capital Ratio, given in the ranking table, is 129%, being 129% points below the market average of 258%.

| Input Variable                                           | Value in<br>TEUR |
|----------------------------------------------------------|------------------|
| And Land Rights With Buildings Under Construction        | 0                |
| Bank Balances And Cheques                                | 12               |
| Bonds                                                    | 0                |
| Buildings On Third Party Land                            | 0                |
| Completed                                                | 0                |
| Computer Software                                        | 0                |
| Concessions                                              | 0                |
| Construction Preparatory Costs                           | 0                |
| Contracted Construction In Progress                      | 0                |
| Current Assets Remainder                                 | 0,000020         |
| Deferred Tax Assets                                      | 0                |
| Deficit Not Covered By Equity                            | 0                |
| Due After More Than1 Year                                | 707              |
| Due Within1 Year                                         | 828              |
| Earnings After Taxes                                     | 0                |
| Eceivables From Care                                     | 0                |
| Excess Of Plan Assets Over Pension Liability             | 0                |
| Expenses For The Cession Of Profit Participation Capital | 0                |
| Finished Goods                                           | 0                |
| Fixed Assets Remainder                                   | 0                |
| From Capital Lease Contracts                             | 0                |
| Goodwill                                                 | 0                |
| Income From Change In Deferred Taxes                     | 0                |
| Income From Loss Absorption                              | 0                |
| Industrial Rights                                        | 0                |
| Intangible Fixed Assets Remainder                        | 0                |
| Inventories Gross Before Deduction Of Prepayments        | 0                |
| Inventories Remainder                                    | 3.651            |