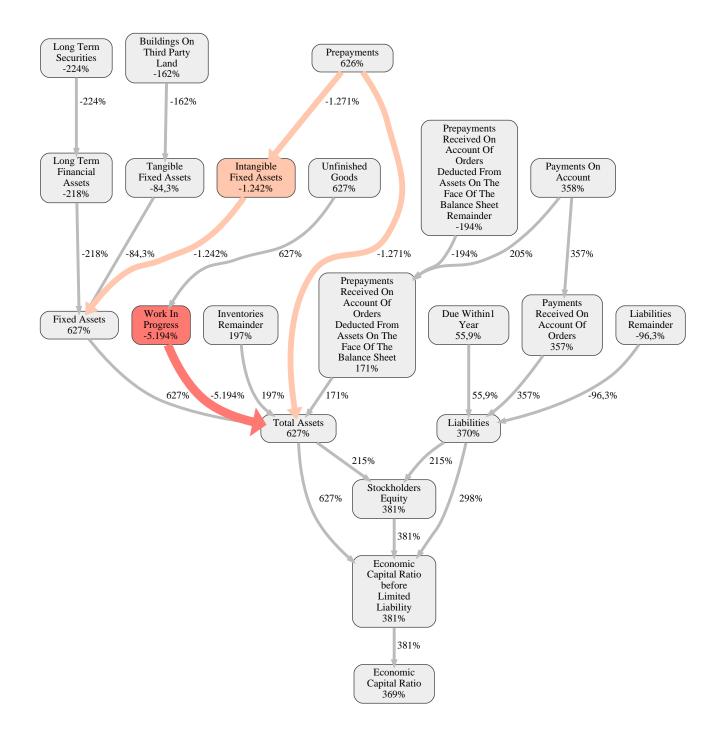

The greatest strength of Markgraf Familien GmbH Konzern compared to the market average is the variable Unfinished Goods, increasing the Economic Capital Ratio by 627% points. The greatest weakness of Markgraf Familien GmbH Konzern is the variable Work In Progress, reducing the Economic Capital Ratio by 5.194% points.

The company's Economic Capital Ratio, given in the ranking table, is 627%, being 369% points above the market average of 258%.

| Input Variable                                           | Value in<br>TEUR |
|----------------------------------------------------------|------------------|
| And Land Rights With Buildings Under Construction        | 0                |
| Bank Balances And Cheques                                | 20.180           |
| Bonds                                                    | 0                |
| Buildings On Third Party Land                            | 25.644           |
| Completed                                                | 0                |
| Computer Software                                        | 0                |
| Concessions                                              | 0                |
| Construction Preparatory Costs                           | 0                |
| Contracted Construction In Progress                      | 0                |
| Current Assets Remainder                                 | 0,000010         |
| Deferred Tax Assets                                      | 0                |
| Deficit Not Covered By Equity                            | 0                |
| Due After More Than1 Year                                | 0                |
| Due Within1 Year                                         | 0                |
| Earnings After Taxes                                     | 4.156            |
| Eceivables From Care                                     | 0                |
| Excess Of Plan Assets Over Pension Liability             | 0                |
| Expenses For The Cession Of Profit Participation Capital | 0                |
| Finished Goods                                           | 0                |
| Fixed Assets Remainder                                   | 0,000020         |
| From Capital Lease Contracts                             | 0                |
| Goodwill                                                 | 0                |
| Income From Change In Deferred Taxes                     | 0                |
| Income From Loss Absorption                              | 0                |
| Industrial Rights                                        | 0                |
| Intangible Fixed Assets Remainder                        | 0                |
| Inventories Gross Before Deduction Of Prepayments        | 0                |
| Inventories Remainder                                    | -122.997         |