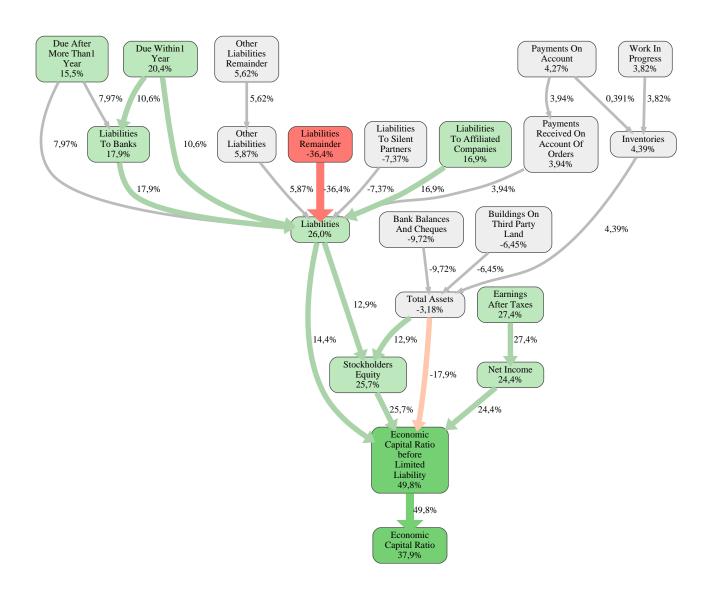

#### VSTR AG Rodewisch Konzern Rank 18 of 116

The relative strengths and weaknesses of VSTR AG Rodewisch Konzern are analyzed with respect to the market average, including all of its competitors. We analyzed all variables having an effect on the Economic Capital Ratio.

The greatest strength of VSTR AG Rodewisch Konzern compared to the market average is the variable Earnings After Taxes, increasing the Economic Capital Ratio by 27% points. The greatest weakness of VSTR AG Rodewisch Konzern is the variable Liabilities Remainder, reducing the Economic Capital Ratio by 36% points.

The company's Economic Capital Ratio, given in the ranking table, is 296%, being 38% points above the market average of 258%.

| Input Variable                                           | Value in<br>TEUR |
|----------------------------------------------------------|------------------|
| And Land Rights With Buildings Under Construction        | 0                |
| Bank Balances And Cheques                                | 10.116           |
| Bonds                                                    | 0                |
| Buildings On Third Party Land                            | 3.254            |
| Completed                                                | 0                |
| Computer Software                                        | 0                |
| Concessions                                              | 0                |
| Construction Preparatory Costs                           | 0                |
| Contracted Construction In Progress                      | 0                |
| Current Assets Remainder                                 | 0,000050         |
| Deferred Tax Assets                                      | 177              |
| Deficit Not Covered By Equity                            | 0                |
| Due After More Than1 Year                                | 0                |
| Due Within1 Year                                         | 0                |
| Earnings After Taxes                                     | 3.205            |
| Eceivables From Care                                     | 0                |
| Excess Of Plan Assets Over Pension Liability             | 0                |
| Expenses For The Cession Of Profit Participation Capital | 0                |
| Finished Goods                                           | 3,5              |
| Fixed Assets Remainder                                   | 0,000030         |
| From Capital Lease Contracts                             | 0                |
| Goodwill                                                 | 65               |
| Income From Change In Deferred Taxes                     | 0                |
| Income From Loss Absorption                              | 0                |
| Industrial Rights                                        | 0                |
| Intangible Fixed Assets Remainder                        | 0                |
| Inventories Gross Before Deduction Of Prepayments        | 0                |
| Inventories Remainder                                    | 280              |