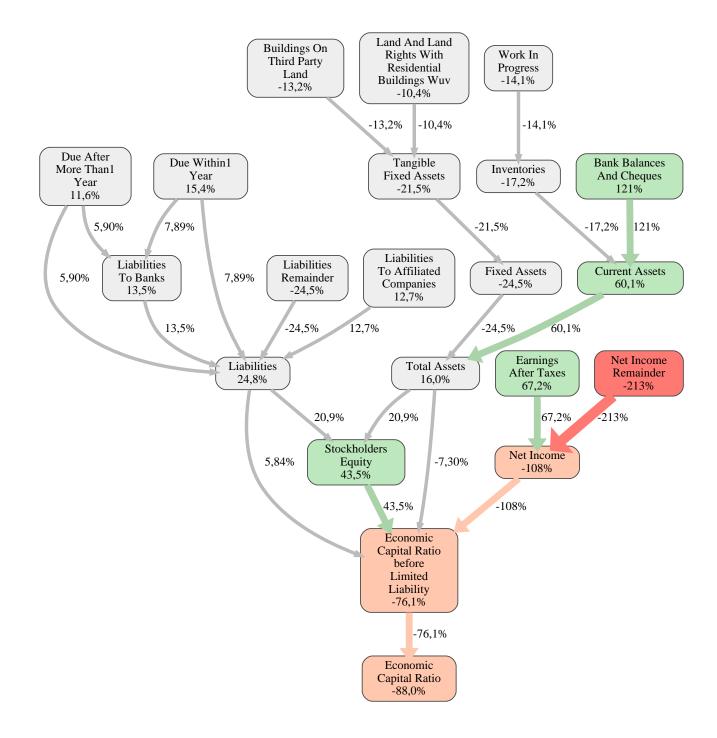

The greatest strength of Goldbeck GmbH Konzern compared to the market average is the variable Bank Balances And Cheques, increasing the Economic Capital Ratio by 121% points. The greatest weakness of Goldbeck GmbH Konzern is the variable Net Income Remainder, reducing the Economic Capital Ratio by 213% points.

The company's Economic Capital Ratio, given in the ranking table, is 170%, being 88% points below the market average of 258%.

|                                                          | Value in         |
|----------------------------------------------------------|------------------|
| Input Variable                                           | Value in<br>TEUR |
| And Land Rights With Buildings Under Construction        | 0                |
| Bank Balances And Cheques                                | 461.330          |
| Bonds                                                    | 0                |
| Buildings On Third Party Land                            | 0                |
| Completed                                                | 0                |
| Computer Software                                        | 0                |
| Concessions                                              | 0                |
| Construction Preparatory Costs                           | 0                |
| Contracted Construction In Progress                      | 0                |
| Current Assets Remainder                                 | 0                |
| Deferred Tax Assets                                      | 19.390           |
| Deficit Not Covered By Equity                            | 0                |
| Due After More Than1 Year                                | 0                |
| Due Within1 Year                                         | 0                |
| Earnings After Taxes                                     | 159.003          |
| Eceivables From Care                                     | 0                |
| Excess Of Plan Assets Over Pension Liability             | 0                |
| Expenses For The Cession Of Profit Participation Capital | 0                |
| Finished Goods                                           | 0                |
| Fixed Assets Remainder                                   | 0                |
| From Capital Lease Contracts                             | 0                |
| Goodwill                                                 | 0                |
| Income From Change In Deferred Taxes                     | 0                |
| Income From Loss Absorption                              | 0                |
| Industrial Rights                                        | 0                |
| Intangible Fixed Assets Remainder                        | 0                |
| Inventories Gross Before Deduction Of Prepayments        | 0                |
| Inventories Remainder                                    | 0                |