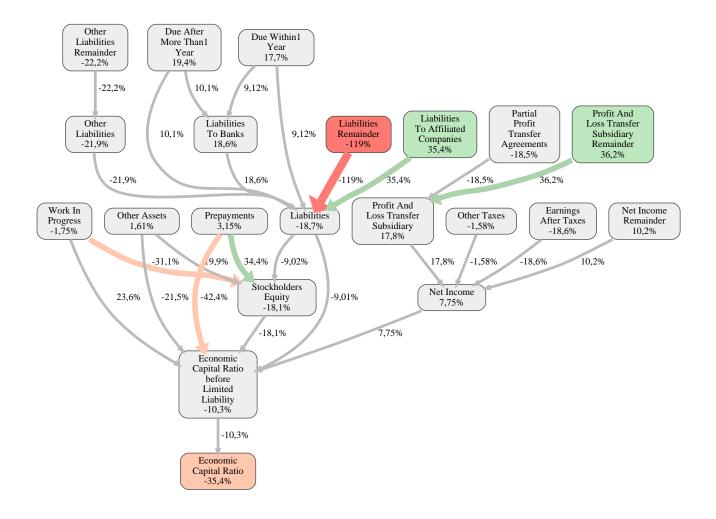

The greatest strength of Ulrich Reitenberger Bau GmbH compared to the market average is the variable Profit And Loss Transfer Subsidiary Remainder, increasing the Economic Capital Ratio by 36% points. The greatest weakness of Ulrich Reitenberger Bau GmbH is the variable Liabilities Remainder, reducing the Economic Capital Ratio by 119% points.