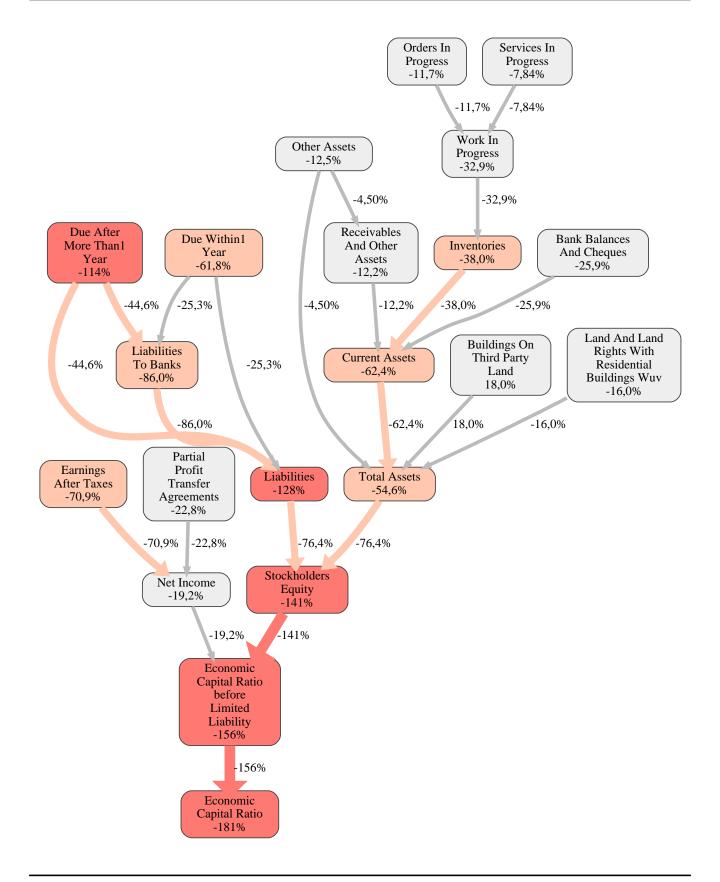

### Sander Massivhaus GmbH Rank 99 of 113

The relative strengths and weaknesses of Sander Massivhaus GmbH are analyzed with respect to the market average, including all of its competitors. We analyzed all variables having an effect on the Economic Capital Ratio.

The greatest strength of Sander Massivhaus GmbH compared to the market average is the variable Buildings On Third Party Land, increasing the Economic Capital Ratio by 18% points. The greatest weakness of Sander Massivhaus GmbH is the variable Stockholders Equity, reducing the Economic Capital Ratio by 141% points.

The company's Economic Capital Ratio, given in the ranking table, is 111%, being 181% points below the market average of 293%.

| Input Variable                                           | Value in<br>TEUR |
|----------------------------------------------------------|------------------|
| And Land Rights With Buildings Under Construction        | 0                |
| Bank Balances And Cheques                                | 223              |
| Bonds                                                    | 0                |
| Buildings On Third Party Land                            | 1.401            |
| Completed                                                | 0                |
| Computer Software                                        | 0                |
| Concessions                                              | 0                |
| Construction Preparatory Costs                           | 0                |
| Contracted Construction In Progress                      | 0                |
| Current Assets Remainder                                 | 0                |
| Deferred Tax Assets                                      | 0                |
| Deficit Not Covered By Equity                            | 40               |
| Due After More Than1 Year                                | 1.519            |
| Due Within1 Year                                         | 1.041            |
| Earnings After Taxes                                     | -86              |
| Eceivables From Care                                     | 0                |
| Excess Of Plan Assets Over Pension Liability             | 0                |
| Expenses For The Cession Of Profit Participation Capital | 0                |
| Finished Goods                                           | 0                |
| Fixed Assets Remainder                                   | 0                |
| From Capital Lease Contracts                             | 0                |
| Goodwill                                                 | 0                |
| Income From Change In Deferred Taxes                     | 0                |
| Income From Loss Absorption                              | 0                |
| Industrial Rights                                        | 0                |
| Intangible Fixed Assets Remainder                        | 0                |
| Inventories Gross Before Deduction Of Prepayments        | 0                |
| Inventories Remainder                                    | 0                |