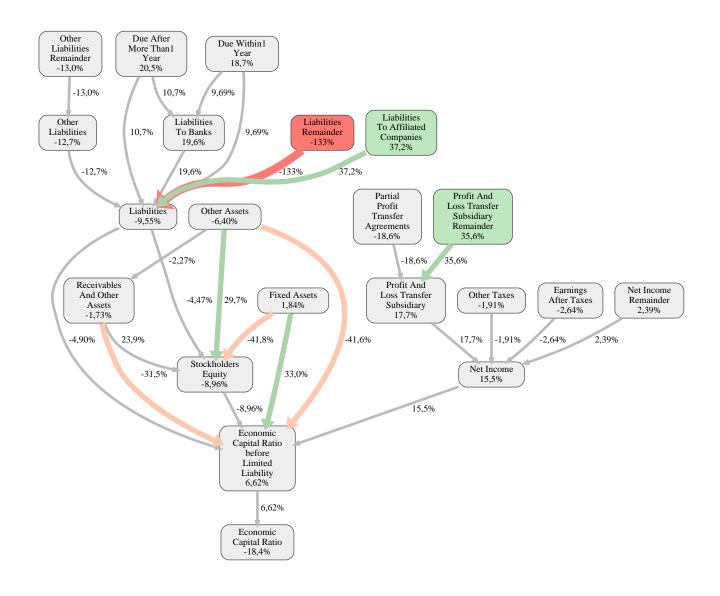

The greatest strength of ANES Bauausführungen Berlin GmbH compared to the market average is the variable Liabilities To Affiliated Companies, increasing the Economic Capital Ratio by 37% points. The greatest weakness of ANES Bauausführungen Berlin GmbH is the variable Liabilities Remainder, reducing the Economic Capital Ratio by 133% points.