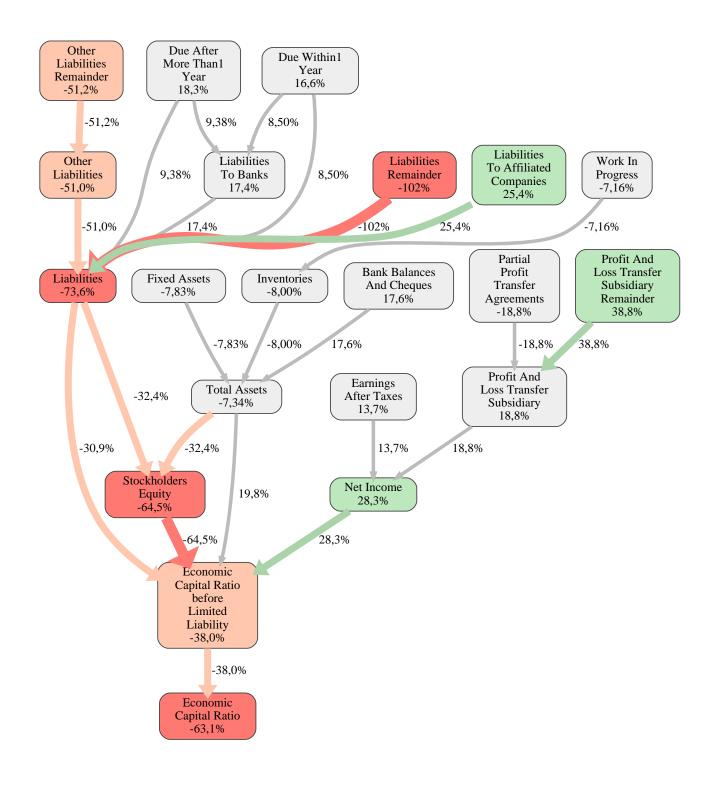

The greatest strength of VSTR AG Rodewisch compared to the market average is the variable Profit And Loss Transfer Subsidiary Remainder, increasing the Economic Capital Ratio by 39% points. The greatest weakness of VSTR AG Rodewisch is the variable Liabilities Remainder, reducing the Economic Capital Ratio by 102% points.

The company's Economic Capital Ratio, given in the ranking table, is 230%, being 63% points below the market average of 293%.

| Input Variable                                           | Value in<br>TEUR |
|----------------------------------------------------------|------------------|
| And Land Rights With Buildings Under Construction        | 0                |
| Bank Balances And Cheques                                | 9.498            |
| Bonds                                                    | 0                |
| Buildings On Third Party Land                            | 419              |
| Completed                                                | 0                |
| Computer Software                                        | 0                |
| Concessions                                              | 0                |
| Construction Preparatory Costs                           | 0                |
| Contracted Construction In Progress                      | 0                |
| Current Assets Remainder                                 | 0,000020         |
| Deferred Tax Assets                                      | 9,0              |
| Deficit Not Covered By Equity                            | 0                |
| Due After More Than1 Year                                | 0                |
| Due Within1 Year                                         | 0                |
| Earnings After Taxes                                     | 2.840            |
| Eceivables From Care                                     | 0                |
| Excess Of Plan Assets Over Pension Liability             | 0                |
| Expenses For The Cession Of Profit Participation Capital | 0                |
| Finished Goods                                           | 0                |
| Fixed Assets Remainder                                   | 0                |
| From Capital Lease Contracts                             | 0                |
| Goodwill                                                 | 0,0010           |
| Income From Change In Deferred Taxes                     | 0                |
| Income From Loss Absorption                              | 0                |
| Industrial Rights                                        | 0                |
| Intangible Fixed Assets Remainder                        | 0                |
| Inventories Gross Before Deduction Of Prepayments        | 0                |
| Inventories Remainder                                    | 164              |