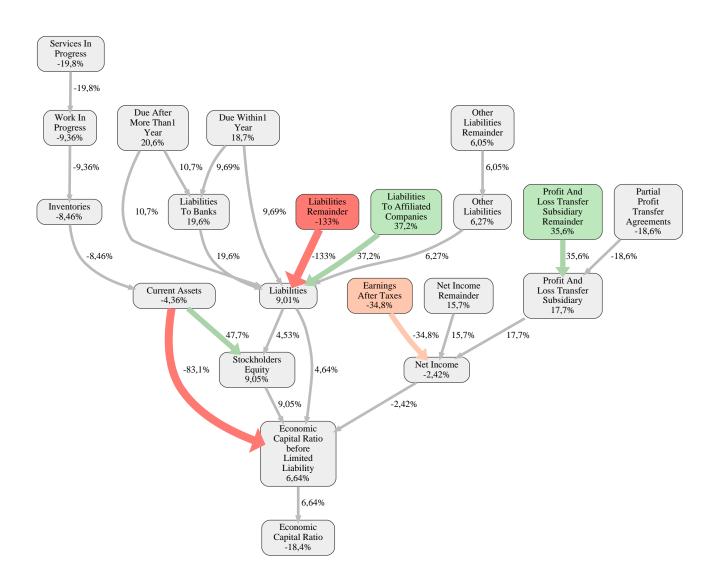

The relative strengths and weaknesses of Fritz Meyer GmbH Bauunternehmung are analyzed with respect to the market average, including all of its competitors. We analyzed all variables having an effect on the Economic Capital Ratio.

The greatest strength of Fritz Meyer GmbH Bauunternehmung compared to the market average is the variable Liabilities To Affiliated Companies, increasing the Economic Capital Ratio by 37% points. The greatest weakness of Fritz Meyer GmbH Bauunternehmung is the variable Liabilities Remainder, reducing the Economic Capital Ratio by 133% points.

The company's Economic Capital Ratio, given in the ranking table, is 274%, being 18% points below the market average of 293%.

| Input Variable                        | Value in<br>TEUR | Output Variable                          | Value in<br>TEUR |
|---------------------------------------|------------------|------------------------------------------|------------------|
| And Land Rights With Buildings Under  | 0                | Finished Goods And Merchandise           | 0                |
| Construction                          | 0                | Other Liabilities                        | 0                |
| Bank Balances And Cheques             | 17.578           | Liabilities To Shareholders              | 0                |
| Bonds                                 | 0                | Trade Payables                           | 0                |
| Buildings On Third Party Land         | 0                | Liabilities To Banks                     | 0                |
| Completed                             | 0                | Payments Received On Account Of          | 0                |
| Computer Software                     | 0                | Orders                                   | 0                |
| Concessions                           | 0                | Liabilities                              | 0,000020         |
| Construction Preparatory Costs        | 0                | Operating And Office Equipment           | 0                |
| Contracted Construction In Progress   | 0                | Technical Equipment And Machinery        | 0                |
| Current Assets Remainder              | 0,000010         | Other Tangible Fixed Assets              | 0                |
| Deferred Tax Assets                   | 0                | Tangible Fixed Assets                    | 0                |
| Deficit Not Covered By Equity         | 0                | Other Long Term Financial Assets         | 0                |
| Due After More Than1 Year             | 0                | Other Long Term Equity Investments       | 0                |
| Due Within1 Year                      | 0                | Shares In Affiliated Companies           | 0                |
| Earnings After Taxes                  | 4.565            | Long Term Financial Assets               | 3.365            |
| Eceivables From Care                  | 0                | Internally Generated Industrial Property | 0                |
| Excess Of Plan Assets Over Pension    | 0                | Rights And Similar Values                | 0                |
| Liability                             | 0                | Licences Rights And Assets               | 0                |
| Expenses For The Cession Of Profit    | 0                | Intangible Fixed Assets                  | 1.239            |
| Participation Capital                 |                  | Fixed Assets                             | 4.604            |
| Finished Goods                        | 0                | Recognised Deferred Taxes                | 0                |
| Fixed Assets Remainder                | 0,000010         | Securities                               | 0                |
| From Capital Lease Contracts          | 0                | Receivables From Shareholders            | 0                |
| Goodwill                              | 0                | Trade Receivables                        | 0                |
| Income From Change In Deferred Taxes  | 0                | Receivables And Other Assets             | 479              |
| Income From Loss Absorption           | 0                | Prepayments Received On Account Of       |                  |
| Industrial Rights                     | 0                | Orders Deducted From Assets On The       | 0                |
| Intangible Fixed Assets Remainder     | 0                | Face Of The Balance Sheet                |                  |
| Inventories Gross Before Deduction Of | 0                | Work In Progress                         | 89.843           |
| Prepayments                           | 0                | Inventories                              | 92.080           |
| Inventories Remainder                 | 997              |                                          |                  |