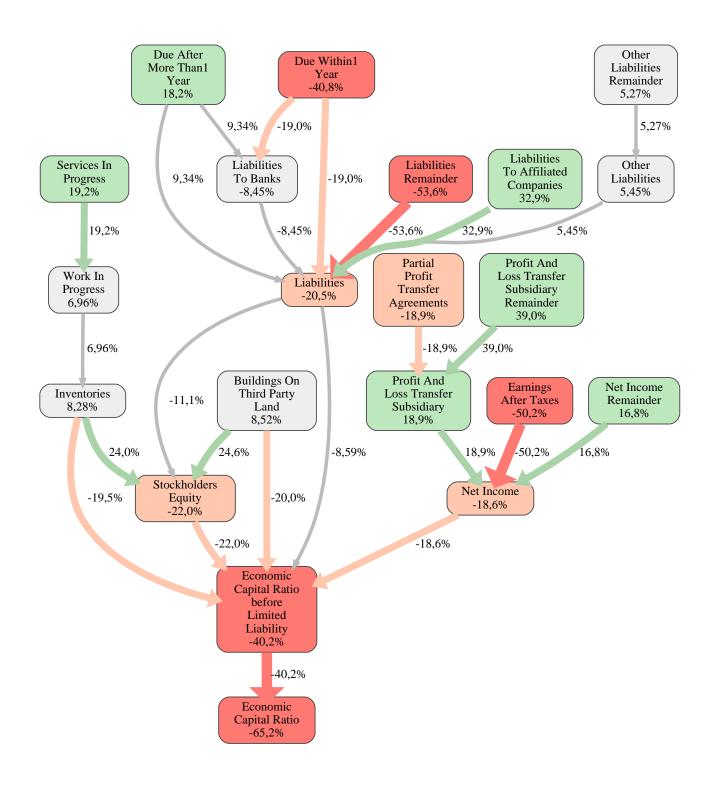

The greatest strength of Wolf System GmbH compared to the market average is the variable Profit And Loss Transfer Subsidiary Remainder, increasing the Economic Capital Ratio by 39% points. The greatest weakness of Wolf System GmbH is the variable Liabilities Remainder, reducing the Economic Capital Ratio by 54% points.

The company's Economic Capital Ratio, given in the ranking table, is 227%, being 65% points below the market average of 293%.

| Input Variable                                           | Value in<br>TEUR |
|----------------------------------------------------------|------------------|
| And Land Rights With Buildings Under Construction        | 0                |
| Bank Balances And Cheques                                | 22.172           |
| Bonds                                                    | 0                |
| Buildings On Third Party Land                            | 36.087           |
| Completed                                                | 0                |
| Computer Software                                        | 0                |
| Concessions                                              | 0                |
| Construction Preparatory Costs                           | 0                |
| Contracted Construction In Progress                      | 0                |
| Current Assets Remainder                                 | 0,000030         |
| Deferred Tax Assets                                      | 0                |
| Deficit Not Covered By Equity                            | 0                |
| Due After More Than1 Year                                | 0                |
| Due Within1 Year                                         | 28.919           |
| Earnings After Taxes                                     | 0                |
| Eceivables From Care                                     | 0                |
| Excess Of Plan Assets Over Pension Liability             | 0                |
| Expenses For The Cession Of Profit Participation Capital | 0                |
| Finished Goods                                           | 0                |
| Fixed Assets Remainder                                   | 0,000020         |
| From Capital Lease Contracts                             | 0                |
| Goodwill                                                 | 0                |
| Income From Change In Deferred Taxes                     | 0                |
| Income From Loss Absorption                              | 0                |
| Industrial Rights                                        | 0                |
| Intangible Fixed Assets Remainder                        | 0                |
| Inventories Gross Before Deduction Of                    | 0                |
| Prepayments                                              |                  |
| Inventories Remainder                                    | 17.246           |