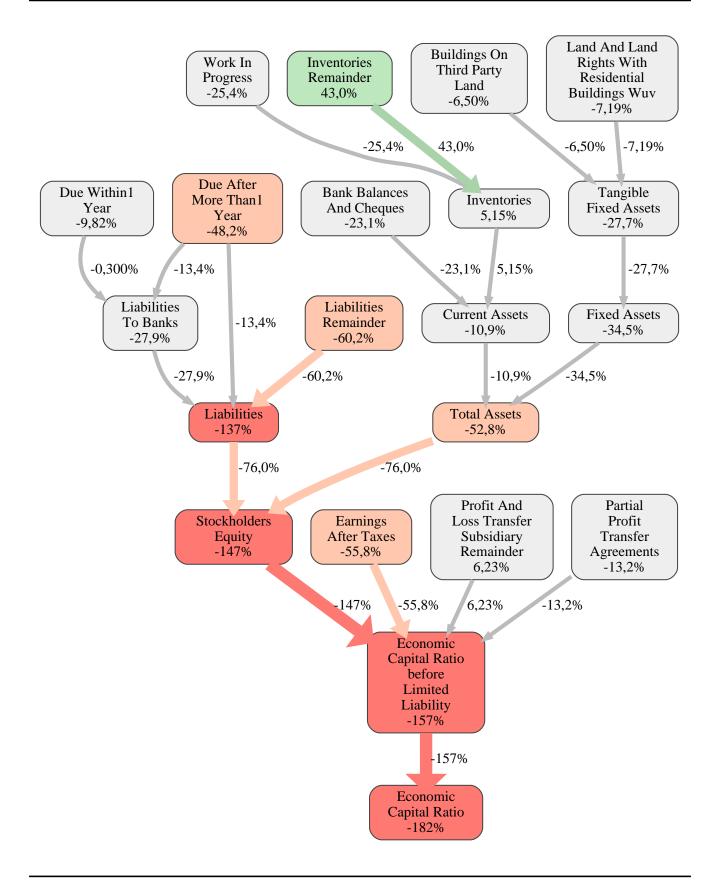

The greatest strength of Monte Hochbau GmbH compared to the market average is the variable Inventories Remainder, increasing the Economic Capital Ratio by 43% points. The greatest weakness of Monte Hochbau GmbH is the variable Stockholders Equity, reducing the Economic Capital Ratio by 147% points.

The company's Economic Capital Ratio, given in the ranking table, is 111%, being 182% points below the market average of 293%.

| Input Variable                                           | Value in TEUR |
|----------------------------------------------------------|---------------|
| And Land Rights With Buildings Under Construction        | 0             |
| Bank Balances And Cheques                                | 5,8           |
| Bonds                                                    | 0             |
| Buildings On Third Party Land                            | 0             |
| Completed                                                | 0             |
| Computer Software                                        | 0             |
| Concessions                                              | 0             |
| Construction Preparatory Costs                           | 0             |
| Contracted Construction In Progress                      | 0             |
| Current Assets Remainder                                 | 0,000010      |
| Deferred Tax Assets                                      | 0             |
| Deficit Not Covered By Equity                            | 0             |
| Due After More Than1 Year                                | 1.692         |
| Due Within1 Year                                         | 934           |
| Earnings After Taxes                                     | 0             |
| Eceivables From Care                                     | 0             |
| Excess Of Plan Assets Over Pension Liability             | 0             |
| Expenses For The Cession Of Profit Participation Capital | 0             |
| Finished Goods                                           | 0             |
| Fixed Assets Remainder                                   | 0             |
| From Capital Lease Contracts                             | 0             |
| Goodwill                                                 | 0             |
| Income From Change In Deferred Taxes                     | 0             |
| Income From Loss Absorption                              | 0             |
| Industrial Rights                                        | 0             |
| Intangible Fixed Assets Remainder                        | 0             |
| Inventories Gross Before Deduction Of Prepayments        | 0             |
| Inventories Remainder                                    | 4.513         |