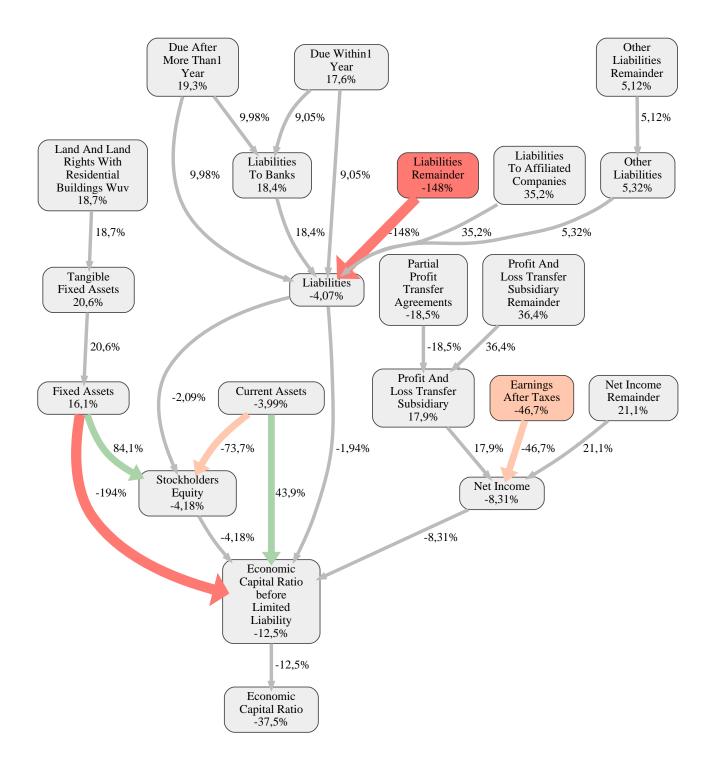

### Hanova Wohnen GmbH Rank 67 of 113

The relative strengths and weaknesses of Hanova Wohnen GmbH are analyzed with respect to the market average, including all of its competitors. We analyzed all variables having an effect on the Economic Capital Ratio.

The greatest strength of Hanova Wohnen GmbH compared to the market average is the variable Profit And Loss Transfer Subsidiary Remainder, increasing the Economic Capital Ratio by 36% points. The greatest weakness of Hanova Wohnen GmbH is the variable Liabilities Remainder, reducing the Economic Capital Ratio by 148% points.

The company's Economic Capital Ratio, given in the ranking table, is 255%, being 38% points below the market average of 293%.

|                                                          | Value in  |
|----------------------------------------------------------|-----------|
| Input Variable                                           | TEUR      |
| And Land Rights With Buildings Under Construction        | 0         |
| Bank Balances And Cheques                                | 4.888     |
| Bonds                                                    | 0         |
| Buildings On Third Party Land                            | 3.351     |
| Completed                                                | 0         |
| Computer Software                                        | 0         |
| Concessions                                              | 0         |
| Construction Preparatory Costs                           | 64        |
| Contracted Construction In Progress                      | 0         |
| Current Assets Remainder                                 | -0,000010 |
| Deferred Tax Assets                                      | 0         |
| Deficit Not Covered By Equity                            | 0         |
| Due After More Than1 Year                                | 0         |
| Due Within1 Year                                         | 0         |
| Earnings After Taxes                                     | 9.972     |
| Eceivables From Care                                     | 0         |
| Excess Of Plan Assets Over Pension Liability             | 193       |
| Expenses For The Cession Of Profit Participation Capital | 0         |
| Finished Goods                                           | 0         |
| Fixed Assets Remainder                                   | 0,000040  |
| From Capital Lease Contracts                             | 0         |
| Goodwill                                                 | 0         |
| Income From Change In Deferred Taxes                     | 0         |
| Income From Loss Absorption                              | 0         |
| Industrial Rights                                        | 0         |
| Intangible Fixed Assets Remainder                        | 0         |
| Inventories Gross Before Deduction Of Prepayments        | 0         |
| Inventories Remainder                                    | 3.351     |