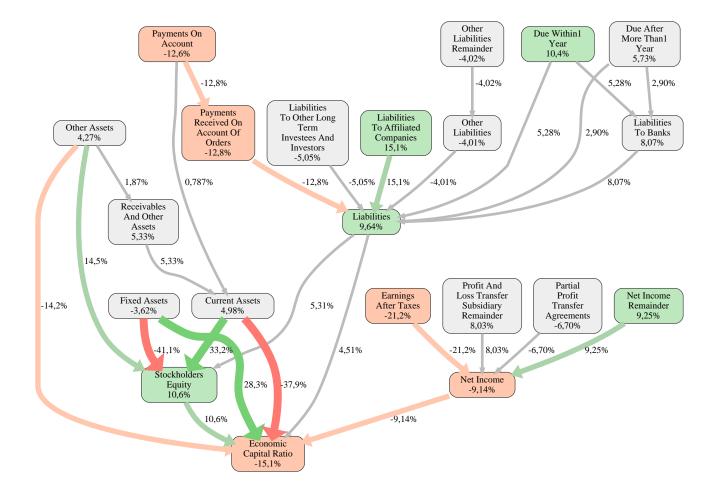

#### Florack Bauunternehmung GmbH Rank 68 of 109

The relative strengths and weaknesses of Florack Bauunternehmung GmbH are analyzed with respect to the market average, including all of its competitors. We analyzed all variables having an effect on the Economic Capital Ratio.

The greatest strength of Florack Bauunternehmung GmbH compared to the market average is the variable Liabilities To Affiliated Companies, increasing the Economic Capital Ratio by 15% points. The greatest weakness of Florack Bauunternehmung GmbH is the variable Earnings After Taxes, reducing the Economic Capital Ratio by 21% points.

The company's Economic Capital Ratio, given in the ranking table, is 251%, being 15% points below the market average of 266%.

| Input Variable                        | Value in<br>TEUR | Output Variable                          | Value in<br>TEUR |
|---------------------------------------|------------------|------------------------------------------|------------------|
| And Land Rights With Buildings Under  | 0                | Finished Goods And Merchandise           | 0                |
| Construction                          | 0                | Other Liabilities                        | 448              |
| Bank Balances And Cheques             | 3.822            | Liabilities To Shareholders              | 0                |
| Bonds                                 | 0                | Trade Payables                           | 0                |
| Buildings On Third Party Land         | 11               | Liabilities To Banks                     | 0                |
| Completed                             | 0                | Payments Received On Account Of          | 0                |
| Computer Software                     | 0                | Orders                                   | 0                |
| Concessions                           | 0                | Liabilities                              | 694              |
| Construction Preparatory Costs        | 0                | Operating And Office Equipment           | 0                |
| Contracted Construction In Progress   | 0                | Technical Equipment And Machinery        | 0                |
| Current Assets Remainder              | 0,000010         | Other Tangible Fixed Assets              | 0                |
| Deferred Tax Assets                   | 13               | Tangible Fixed Assets                    | 22               |
| Deficit Not Covered By Equity         | 0                | Other Long Term Financial Assets         | 0                |
| Due After More Than1 Year             | 0                | Other Long Term Equity Investments       | 0                |
| Due Within1 Year                      | 0                | Shares In Affiliated Companies           | 0                |
| Earnings After Taxes                  | 271              | Long Term Financial Assets               | 33               |
| Eceivables From Care                  | 0                | Internally Generated Industrial Property | 0                |
| Excess Of Plan Assets Over Pension    | 0                | Rights And Similar Values                | 0                |
| Liability                             | 0                | Licences Rights And Assets               | 0                |
| Expenses For The Cession Of Profit    | 0                | Intangible Fixed Assets                  | 0                |
| Participation Capital                 | _                | Fixed Assets                             | 55               |
| Finished Goods                        | 0                | Recognised Deferred Taxes                | 0                |
| Fixed Assets Remainder                | 0,000010         | Securities                               | 0                |
| From Capital Lease Contracts          | 0                | Receivables From Shareholders            | 0                |
| Goodwill                              | 0                | Trade Receivables                        | 0                |
| Income From Change In Deferred Taxes  | 0                | Receivables And Other Assets             | 3.943            |
| Income From Loss Absorption           | 0                | Prepayments Received On Account Of       |                  |
| Industrial Rights                     | 0                | Orders Deducted From Assets On The       | 0                |
| Intangible Fixed Assets Remainder     | 0                | Face Of The Balance Sheet                |                  |
| Inventories Gross Before Deduction Of | 0                | Work In Progress                         | 0                |
| Prepayments                           | 0                | Inventories                              | 665              |
| Inventories Remainder                 | 665              |                                          |                  |