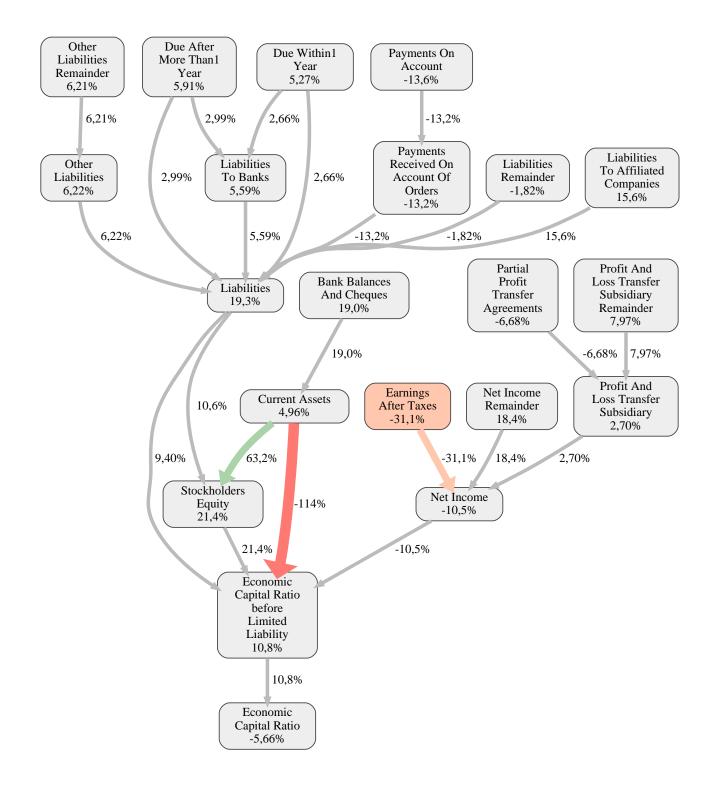

## Markgraf Familien GmbH Rank 53 of 109

The relative strengths and weaknesses of Markgraf Familien GmbH are analyzed with respect to the market average, including all of its competitors. We analyzed all variables having an effect on the Economic Capital Ratio.

The greatest strength of Markgraf Familien GmbH compared to the market average is the variable Stockholders Equity, increasing the Economic Capital Ratio by 21% points. The greatest weakness of Markgraf Familien GmbH is the variable Earnings After Taxes, reducing the Economic Capital Ratio by 31% points.

The company's Economic Capital Ratio, given in the ranking table, is 261%, being 5,7% points below the market average of 266%.

| Input Variable                                           | Value in<br>TEUR |
|----------------------------------------------------------|------------------|
| And Land Rights With Buildings Under Construction        | 0                |
| Bank Balances And Cheques                                | 533              |
| Bonds                                                    | 0                |
| Buildings On Third Party Land                            | 0                |
| Completed                                                | 0                |
| Computer Software                                        | 0                |
| Concessions                                              | 0                |
| Construction Preparatory Costs                           | 0                |
| Contracted Construction In Progress                      | 0                |
| Current Assets Remainder                                 | 0,000020         |
| Deferred Tax Assets                                      | 0                |
| Deficit Not Covered By Equity                            | 0                |
| Due After More Than1 Year                                | 0                |
| Due Within1 Year                                         | 6,1              |
| Earnings After Taxes                                     | 0                |
| Eceivables From Care                                     | 0                |
| Excess Of Plan Assets Over Pension<br>Liability          | 0                |
| Expenses For The Cession Of Profit Participation Capital | 0                |
| Finished Goods                                           | 0                |
| Fixed Assets Remainder                                   | 0                |
| From Capital Lease Contracts                             | 0                |
| Goodwill                                                 | 0                |
| Income From Change In Deferred Taxes                     | 0                |
| Income From Loss Absorption                              | 0                |
| Industrial Rights                                        | 0                |
| Intangible Fixed Assets Remainder                        | 0                |
| Inventories Gross Before Deduction Of Prepayments        | 0                |
| Inventories Remainder                                    | 0                |