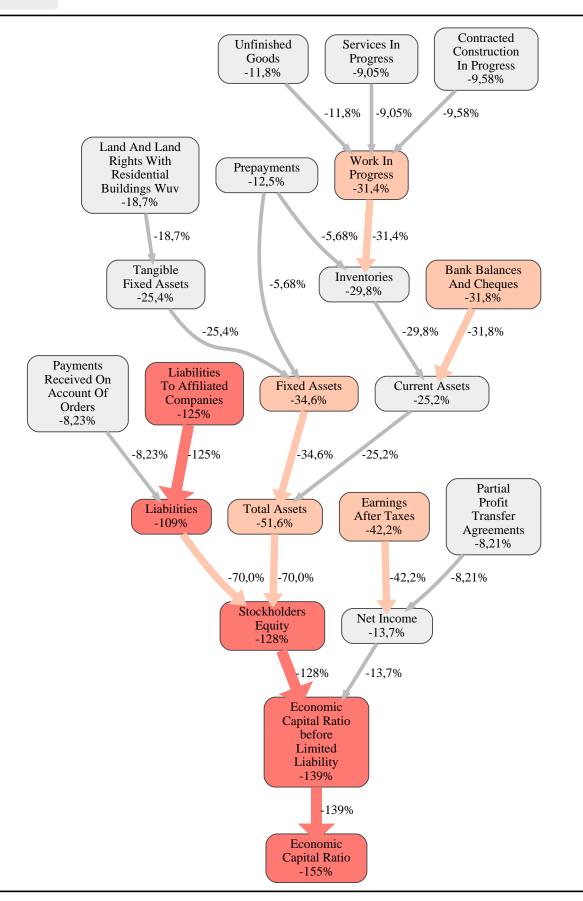

## Ortwin Goldbeck Holding SE Rank 97 of 109

The relative strengths and weaknesses of Ortwin Goldbeck Holding SE are analyzed with respect to the market average, including all of its competitors. We analyzed all variables having an effect on the Economic Capital Ratio.

The greatest strength of Ortwin Goldbeck Holding SE compared to the market average is the variable Receivables And Other Assets, increasing the Economic Capital Ratio by 7,0% points. The greatest weakness of Ortwin Goldbeck Holding SE is the variable Stockholders Equity, reducing the Economic Capital Ratio by 128% points.

The company's Economic Capital Ratio, given in the ranking table, is 111%, being 155% points below the market average of 266%.

| Input Variable                                              | Value in<br>TEUR | Output Variable                                                 | Value in<br>TEUR |
|-------------------------------------------------------------|------------------|-----------------------------------------------------------------|------------------|
| And Land Rights With Buildings Under                        | 0                | Finished Goods And Merchandise                                  | 0                |
| Construction                                                | 0                | Other Liabilities                                               | 0                |
| Bank Balances And Cheques                                   | 1.769            | Liabilities To Shareholders                                     | 0                |
| Bonds                                                       | 0                | Trade Payables                                                  | 0                |
| Buildings On Third Party Land                               | 21.713           | Liabilities To Banks                                            | 0                |
| Completed                                                   | 0                | Payments Received On Account Of                                 | 0                |
| Computer Software                                           | 0                | Orders                                                          | 0                |
| Concessions                                                 | 0                | Liabilities                                                     | 272.219          |
| Construction Preparatory Costs                              | 0                | Operating And Office Equipment                                  | 0                |
| Contracted Construction In Progress                         | 0                | Technical Equipment And Machinery                               | 0                |
| Current Assets Remainder                                    | 0,000010         | Other Tangible Fixed Assets                                     | 0                |
| Deferred Tax Assets                                         | 0                | Tangible Fixed Assets                                           | 43.426           |
| Deficit Not Covered By Equity                               | 0                | Other Long Term Financial Assets                                | 0                |
| Due After More Than1 Year                                   | 0                | Other Long Term Equity Investments                              | 0                |
| Due Within1 Year                                            | 0                | Shares In Affiliated Companies                                  | 0                |
| Earnings After Taxes                                        | 0                | Long Term Financial Assets                                      | 0                |
| Eceivables From Care                                        | 0                | Internally Generated Industrial Property                        | 0                |
| Excess Of Plan Assets Over Pension                          | 0                | Rights And Similar Values                                       |                  |
| Liability                                                   |                  | Licences Rights And Assets                                      | 0                |
| Expenses For The Cession Of Profit<br>Participation Capital | 0                | Intangible Fixed Assets                                         | 0                |
| Finished Goods                                              | 0                | Fixed Assets                                                    | 43.426           |
| Fixed Assets Remainder                                      | 0,000010         | Recognised Deferred Taxes                                       | 0                |
|                                                             | 0,000010         | Securities                                                      | 0                |
| From Capital Lease Contracts<br>Goodwill                    | 0                | Receivables From Shareholders                                   | 0                |
|                                                             | -                | Trade Receivables                                               | 0                |
| Income From Change In Deferred Taxes                        | 0                | Receivables And Other Assets                                    | 191.461          |
| Income From Loss Absorption                                 | 0                | Prepayments Received On Account Of                              | 0                |
| Industrial Rights                                           | 0                | Orders Deducted From Assets On The<br>Face Of The Balance Sheet | 0                |
| Intangible Fixed Assets Remainder                           | 0                | Work In Progress                                                | 0                |
| Inventories Gross Before Deduction Of<br>Prepayments        | 0                | Inventories                                                     | 0                |
| Inventories Remainder                                       | 0                | Inventories                                                     | 0                |