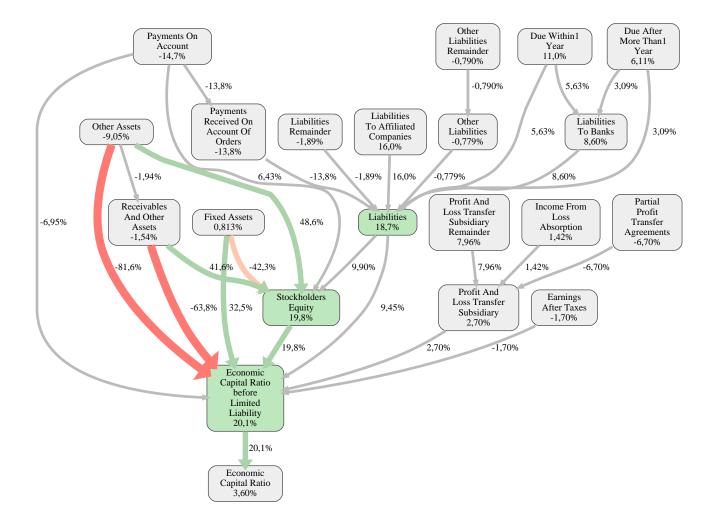

## ANES Bauausführungen Berlin GmbH Rank 34 of 109

The relative strengths and weaknesses of ANES Bauausführungen Berlin GmbH are analyzed with respect to the market average, including all of its competitors. We analyzed all variables having an effect on the Economic Capital Ratio.

The greatest strength of ANES Bauausführungen Berlin GmbH compared to the market average is the variable Stockholders Equity, increasing the Economic Capital Ratio by 20% points. The greatest weakness of ANES Bauausführungen Berlin GmbH is the variable Payments On Account, reducing the Economic Capital Ratio by 15% points.