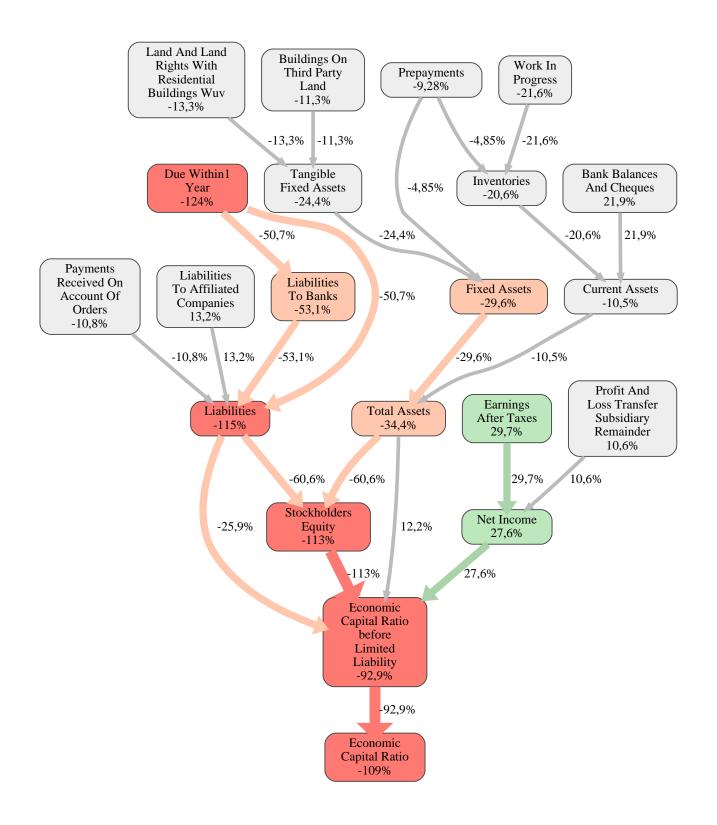

The greatest strength of Koska Bau GmbH compared to the market average is the variable Earnings After Taxes, increasing the Economic Capital Ratio by 30% points. The greatest weakness of Koska Bau GmbH is the variable Due Within 1 Year, reducing the Economic Capital Ratio by 124% points.

The company's Economic Capital Ratio, given in the ranking table, is 157%, being 109% points below the market average of 266%.

| Input Variable                                           | Value in TEUR |
|----------------------------------------------------------|---------------|
| And Land Rights With Buildings Under Construction        | 0             |
| Bank Balances And Cheques                                | 334           |
| Bonds                                                    | 0             |
| Buildings On Third Party Land                            | 0             |
| Completed                                                | 0             |
| Computer Software                                        | 0             |
| Concessions                                              | 0             |
| Construction Preparatory Costs                           | 0             |
| Contracted Construction In Progress                      | 0             |
| Current Assets Remainder                                 | 0,000020      |
| Deferred Tax Assets                                      | 0             |
| Deficit Not Covered By Equity                            | 0             |
| Due After More Than1 Year                                | 19            |
| Due Within1 Year                                         | 214           |
| Earnings After Taxes                                     | 126           |
| Eceivables From Care                                     | 0             |
| Excess Of Plan Assets Over Pension Liability             | 0             |
| Expenses For The Cession Of Profit Participation Capital | 0             |
| Finished Goods                                           | 0             |
| Fixed Assets Remainder                                   | 0             |
| From Capital Lease Contracts                             | 0             |
| Goodwill                                                 | 0             |
| Income From Change In Deferred Taxes                     | 0             |
| Income From Loss Absorption                              | 0             |
| Industrial Rights                                        | 0             |
| Intangible Fixed Assets Remainder                        | 0             |
| Inventories Gross Before Deduction Of Prepayments        | 0             |
| Inventories Remainder                                    | 0             |