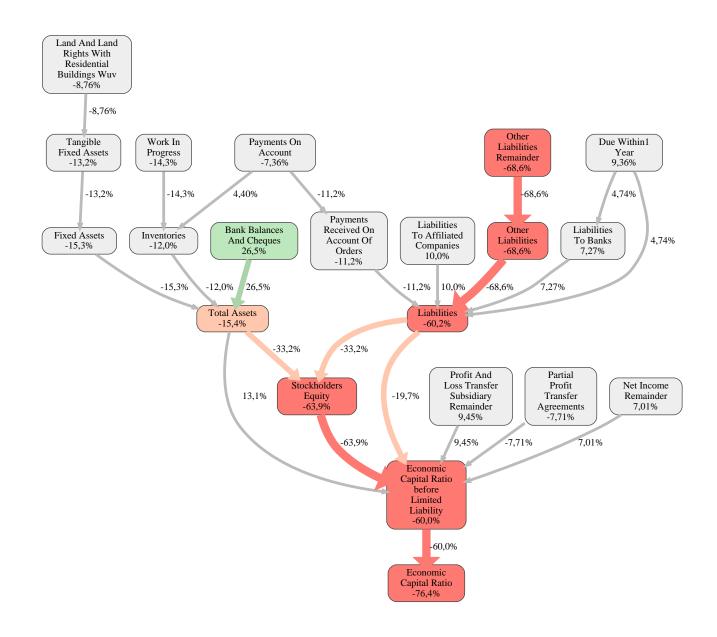

The greatest strength of VSTR AG Rodewisch compared to the market average is the variable Bank Balances And Cheques, increasing the Economic Capital Ratio by 27% points. The greatest weakness of VSTR AG Rodewisch is the variable Other Liabilities Remainder, reducing the Economic Capital Ratio by 69% points.

The company's Economic Capital Ratio, given in the ranking table, is 190%, being 76% points below the market average of 266%.

| Input Variable                                           | Value in<br>TEUR |
|----------------------------------------------------------|------------------|
| And Land Rights With Buildings Under Construction        | 0                |
| Bank Balances And Cheques                                | 8.123            |
| Bonds                                                    | 0                |
| Buildings On Third Party Land                            | 494              |
| Completed                                                | 0                |
| Computer Software                                        | 0                |
| Concessions                                              | 0                |
| Construction Preparatory Costs                           | 0                |
| Contracted Construction In Progress                      | 0                |
| Current Assets Remainder                                 | 0,000010         |
| Deferred Tax Assets                                      | 3,3              |
| Deficit Not Covered By Equity                            | 0                |
| Due After More Than1 Year                                | 0                |
| Due Within1 Year                                         | 0                |
| Earnings After Taxes                                     | 1.187            |
| Eceivables From Care                                     | 0                |
| Excess Of Plan Assets Over Pension Liability             | 0                |
| Expenses For The Cession Of Profit Participation Capital | 0                |
| Finished Goods                                           | 0                |
| Fixed Assets Remainder                                   | -0,000010        |
| From Capital Lease Contracts                             | 0                |
| Goodwill                                                 | 0,0010           |
| Income From Change In Deferred Taxes                     | 0                |
| Income From Loss Absorption                              | 0                |
| Industrial Rights                                        | 0                |
| Intangible Fixed Assets Remainder                        | 0                |
| Inventories Gross Before Deduction Of Prepayments        | 0                |
| Inventories Remainder                                    | 497              |