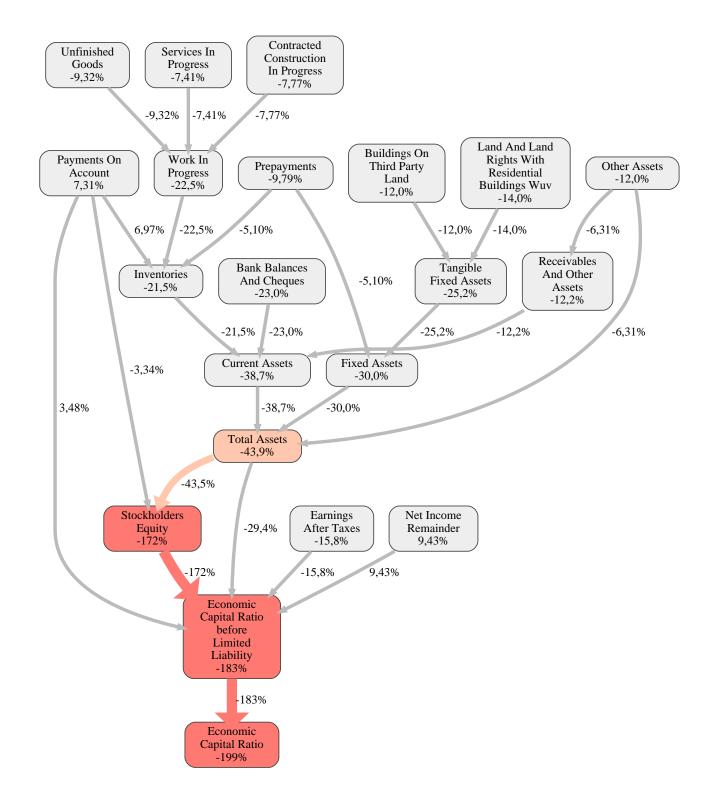

The greatest strength of Bauunternehmung Peter Igl GmbH compared to the market average is the variable Net Income Remainder, increasing the Economic Capital Ratio by 9,4% points. The greatest weakness of Bauunternehmung Peter Igl GmbH is the variable Stockholders Equity, reducing the Economic Capital Ratio by 172% points.

The company's Economic Capital Ratio, given in the ranking table, is 67%, being 199% points below the market average of 266%.

| Input Variable                                           | Value in<br>TEUR |
|----------------------------------------------------------|------------------|
| And Land Rights With Buildings Under Construction        | 0                |
| Bank Balances And Cheques                                | 0,030            |
| Bonds                                                    | 0                |
| Buildings On Third Party Land                            | 0                |
| Completed                                                | 0                |
| Computer Software                                        | 0                |
| Concessions                                              | 0                |
| Construction Preparatory Costs                           | 0                |
| Contracted Construction In Progress                      | 0                |
| Current Assets Remainder                                 | 0,000010         |
| Deferred Tax Assets                                      | 0                |
| Deficit Not Covered By Equity                            | 0                |
| Due After More Than1 Year                                | 80               |
| Due Within1 Year                                         | 283              |
| Earnings After Taxes                                     | 0                |
| Eceivables From Care                                     | 0                |
| Excess Of Plan Assets Over Pension Liability             | 0                |
| Expenses For The Cession Of Profit Participation Capital | 0                |
| Finished Goods                                           | 0                |
| Fixed Assets Remainder                                   | 0                |
| From Capital Lease Contracts                             | 0                |
| Goodwill                                                 | 0                |
| Income From Change In Deferred Taxes                     | 0                |
| Income From Loss Absorption                              | 0                |
| Industrial Rights                                        | 0                |
| Intangible Fixed Assets Remainder                        | 0                |
| Inventories Gross Before Deduction Of Prepayments        | 0                |
| Inventories Remainder                                    | 0                |