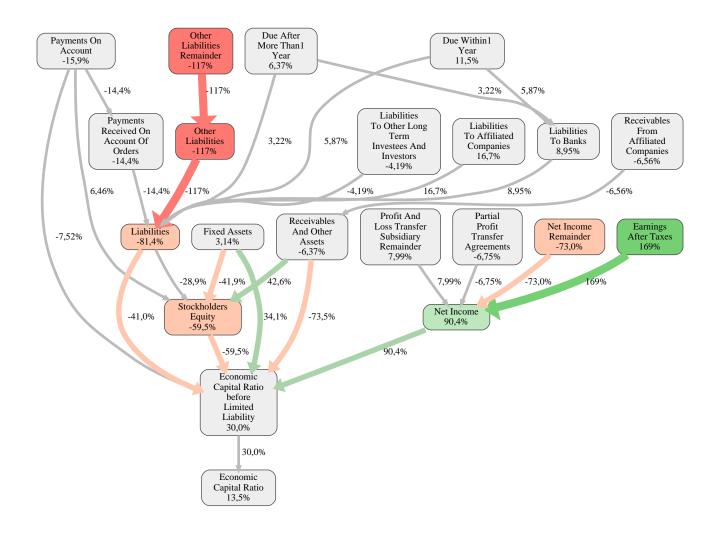

## Arning Bauunternehmung GmbH Rank 16 of 109

Arning Bauunternehmung

The relative strengths and weaknesses of Arning Bauunternehmung GmbH are analyzed with respect to the market average, including all of its competitors. We analyzed all variables having an effect on the Economic Capital Ratio.

The greatest strength of Arning Bauunternehmung GmbH compared to the market average is the variable Earnings After Taxes, increasing the Economic Capital Ratio by 169% points. The greatest weakness of Arning Bauunternehmung GmbH is the variable Other Liabilities Remainder, reducing the Economic Capital Ratio by 117% points.

The company's Economic Capital Ratio, given in the ranking table, is 280%, being 14% points above the market average of 266%.

| Input Variable                                           | Value in TEUR |
|----------------------------------------------------------|---------------|
| And Land Rights With Buildings Under Construction        | 0             |
| Bank Balances And Cheques                                | 2.770         |
| Bonds                                                    | 0             |
| Buildings On Third Party Land                            | 0             |
| Completed                                                | 0             |
| Computer Software                                        | 0             |
| Concessions                                              | 0             |
| Construction Preparatory Costs                           | 0             |
| Contracted Construction In Progress                      | 0             |
| Current Assets Remainder                                 | 0,000010      |
| Deferred Tax Assets                                      | 0             |
| Deficit Not Covered By Equity                            | 0             |
| Due After More Than1 Year                                | 0             |
| Due Within1 Year                                         | 0             |
| Earnings After Taxes                                     | 7.040         |
| Eceivables From Care                                     | 0             |
| Excess Of Plan Assets Over Pension Liability             | 0             |
| Expenses For The Cession Of Profit Participation Capital | 0             |
| Finished Goods                                           | 236           |
| Fixed Assets Remainder                                   | 0             |
| From Capital Lease Contracts                             | 0             |
| Goodwill                                                 | 0             |
| Income From Change In Deferred Taxes                     | 0             |
| Income From Loss Absorption                              | 0             |
| Industrial Rights                                        | 0             |
| Intangible Fixed Assets Remainder                        | 0             |
| Inventories Gross Before Deduction Of Prepayments        | 0             |
| Inventories Remainder                                    | 38            |