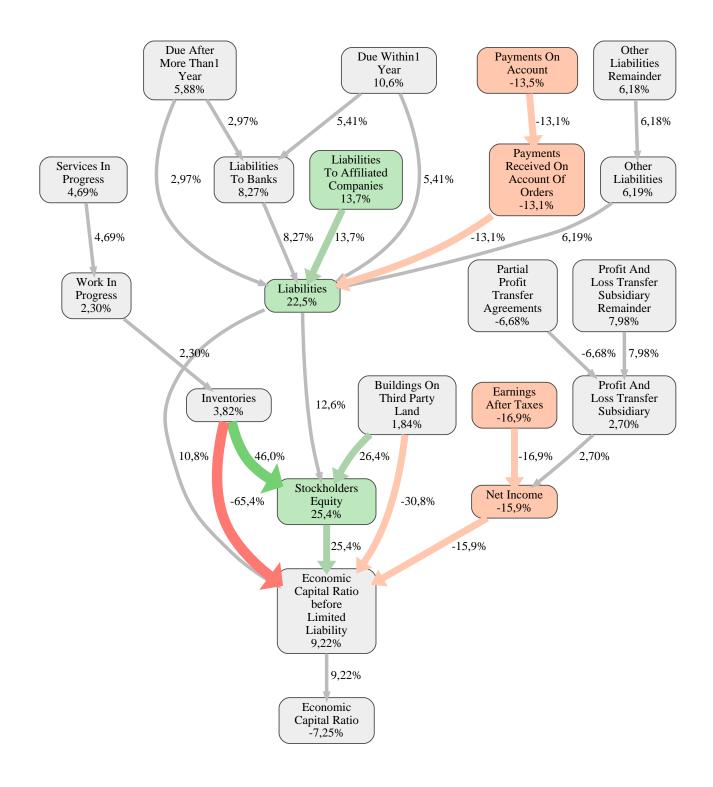

### Wolf System GmbH Rank 54 of 109

The relative strengths and weaknesses of Wolf System GmbH are analyzed with respect to the market average, including all of its competitors. We analyzed all variables having an effect on the Economic Capital Ratio.

The greatest strength of Wolf System GmbH compared to the market average is the variable Stockholders Equity, increasing the Economic Capital Ratio by 25% points. The greatest weakness of Wolf System GmbH is the variable Earnings After Taxes, reducing the Economic Capital Ratio by 17% points.

The company's Economic Capital Ratio, given in the ranking table, is 259%, being 7,2% points below the market average of 266%.

| Input Variable                                           | Value in<br>TEUR |
|----------------------------------------------------------|------------------|
| And Land Rights With Buildings Under Construction        | 0                |
| Bank Balances And Cheques                                | 24.226           |
| Bonds                                                    | 0                |
| Buildings On Third Party Land                            | 36.699           |
| Completed                                                | 0                |
| Computer Software                                        | 0                |
| Concessions                                              | 0                |
| Construction Preparatory Costs                           | 0                |
| Contracted Construction In Progress                      | 0                |
| Current Assets Remainder                                 | 0,000030         |
| Deferred Tax Assets                                      | 0                |
| Deficit Not Covered By Equity                            | 0                |
| Due After More Than1 Year                                | 0                |
| Due Within1 Year                                         | 0                |
| Earnings After Taxes                                     | 8.801            |
| Eceivables From Care                                     | 0                |
| Excess Of Plan Assets Over Pension Liability             | 0                |
| Expenses For The Cession Of Profit Participation Capital | 0                |
| Finished Goods                                           | 0                |
| Fixed Assets Remainder                                   | 0                |
| From Capital Lease Contracts                             | 0                |
| Goodwill                                                 | 0                |
| Income From Change In Deferred Taxes                     | 0                |
| Income From Loss Absorption                              | 0                |
| Industrial Rights                                        | 0                |
| Intangible Fixed Assets Remainder                        | 0                |
| Inventories Gross Before Deduction Of Prepayments        | 0                |
| Inventories Remainder                                    | 22.603           |