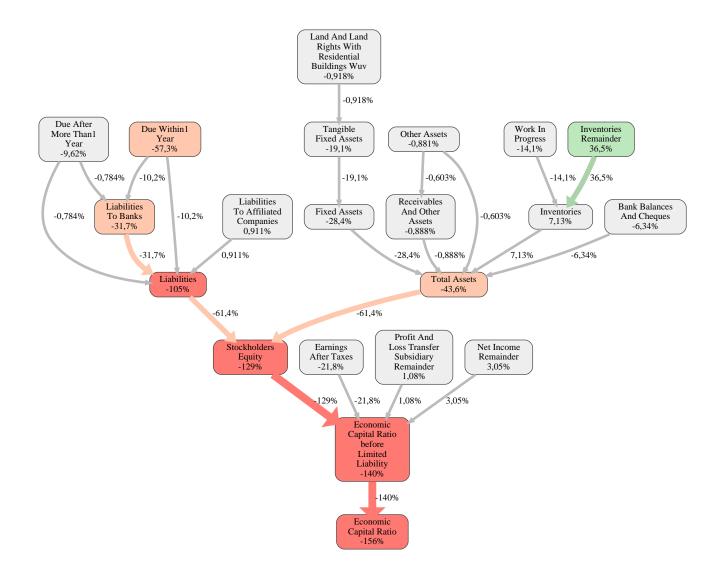

### Monte Hochbau GmbH Rank 98 of 109

The relative strengths and weaknesses of Monte Hochbau GmbH are analyzed with respect to the market average, including all of its competitors. We analyzed all variables having an effect on the Economic Capital Ratio.

The greatest strength of Monte Hochbau GmbH compared to the market average is the variable Inventories Remainder, increasing the Economic Capital Ratio by 37% points. The greatest weakness of Monte Hochbau GmbH is the variable Stockholders Equity, reducing the Economic Capital Ratio by 129% points.

The company's Economic Capital Ratio, given in the ranking table, is 110%, being 156% points below the market average of 266%.

| Input Variable                                           | Value in<br>TEUR |
|----------------------------------------------------------|------------------|
| And Land Rights With Buildings Under Construction        | 0                |
| Bank Balances And Cheques                                | 1.002            |
| Bonds                                                    | 0                |
| Buildings On Third Party Land                            | 0                |
| Completed                                                | 0                |
| Computer Software                                        | 0                |
| Concessions                                              | 0                |
| Construction Preparatory Costs                           | 0                |
| Contracted Construction In Progress                      | 0                |
| Current Assets Remainder                                 | 0,000010         |
| Deferred Tax Assets                                      | 0                |
| Deficit Not Covered By Equity                            | 0                |
| Due After More Than1 Year                                | 1.688            |
| Due Within1 Year                                         | 3.385            |
| Earnings After Taxes                                     | 0                |
| Eceivables From Care                                     | 0                |
| Excess Of Plan Assets Over Pension Liability             | 0                |
| Expenses For The Cession Of Profit Participation Capital | 0                |
| Finished Goods                                           | 0                |
| Fixed Assets Remainder                                   | 0                |
| From Capital Lease Contracts                             | 0                |
| Goodwill                                                 | 0                |
| Income From Change In Deferred Taxes                     | 0                |
| Income From Loss Absorption                              | 0                |
| Industrial Rights                                        | 0                |
| Intangible Fixed Assets Remainder                        | 0                |
| Inventories Gross Before Deduction Of Prepayments        | 0                |
| Inventories Remainder                                    | 6.844            |