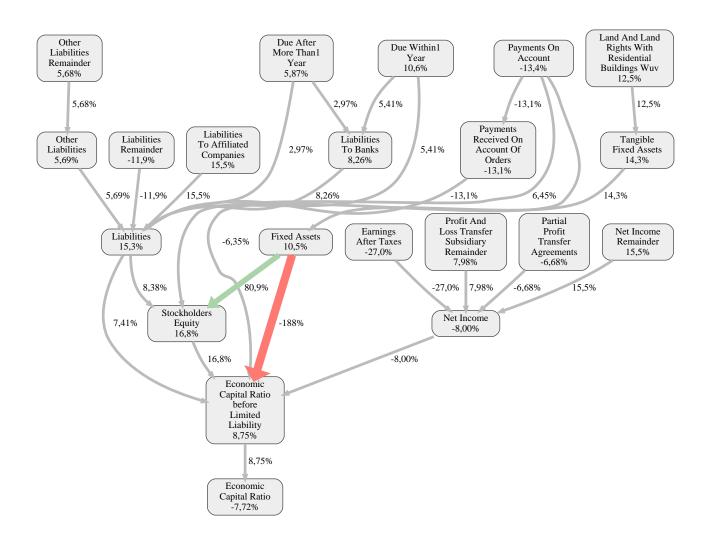

#### Hanova Wohnen GmbH Rank 57 of 109

The relative strengths and weaknesses of Hanova Wohnen GmbH are analyzed with respect to the market average, including all of its competitors. We analyzed all variables having an effect on the Economic Capital Ratio.

The greatest strength of Hanova Wohnen GmbH compared to the market average is the variable Stockholders Equity, increasing the Economic Capital Ratio by 17% points. The greatest weakness of Hanova Wohnen GmbH is the variable Earnings After Taxes, reducing the Economic Capital Ratio by 27% points.

The company's Economic Capital Ratio, given in the ranking table, is 259%, being 7,7% points below the market average of 266%.

|                                                          | Wales In         |
|----------------------------------------------------------|------------------|
| Input Variable                                           | Value in<br>TEUR |
| And Land Rights With Buildings Under Construction        | 0                |
| Bank Balances And Cheques                                | 23.339           |
| Bonds                                                    | 0                |
| Buildings On Third Party Land                            | 65               |
| Completed                                                | 0                |
| Computer Software                                        | 0                |
| Concessions                                              | 0                |
| Construction Preparatory Costs                           | 162              |
| Contracted Construction In Progress                      | 0                |
| Current Assets Remainder                                 | 0,000010         |
| Deferred Tax Assets                                      | 0                |
| Deficit Not Covered By Equity                            | 0                |
| Due After More Than1 Year                                | 0                |
| Due Within1 Year                                         | 0                |
| Earnings After Taxes                                     | 12.688           |
| Eceivables From Care                                     | 0                |
| Excess Of Plan Assets Over Pension Liability             | 416              |
| Expenses For The Cession Of Profit Participation Capital | 0                |
| Finished Goods                                           | 0                |
| Fixed Assets Remainder                                   | 0,000040         |
| From Capital Lease Contracts                             | 0                |
| Goodwill                                                 | 0                |
| Income From Change In Deferred Taxes                     | 0                |
| Income From Loss Absorption                              | 0                |
| Industrial Rights                                        | 0                |
| Intangible Fixed Assets Remainder                        | 0                |
| Inventories Gross Before Deduction Of Prepayments        | 0                |
| Inventories Remainder                                    | 3.816            |