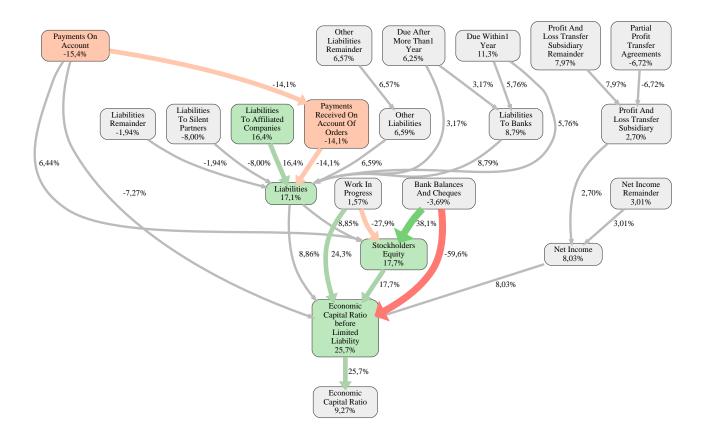

#### VSTR AG Rodewisch Konzern Rank 25 of 109

The relative strengths and weaknesses of VSTR AG Rodewisch Konzern are analyzed with respect to the market average, including all of its competitors. We analyzed all variables having an effect on the Economic Capital Ratio.

The greatest strength of VSTR AG Rodewisch Konzern compared to the market average is the variable Stockholders Equity, increasing the Economic Capital Ratio by 18% points. The greatest weakness of VSTR AG Rodewisch Konzern is the variable Payments On Account, reducing the Economic Capital Ratio by 15% points.

The company's Economic Capital Ratio, given in the ranking table, is 276%, being 9,3% points above the market average of 266%.

| Input Variable                                           | Value in<br>TEUR |
|----------------------------------------------------------|------------------|
| And Land Rights With Buildings Under Construction        | 0                |
| Bank Balances And Cheques                                | 8.974            |
| Bonds                                                    | 0                |
| Buildings On Third Party Land                            | 2.155            |
| Completed                                                | 0                |
| Computer Software                                        | 0                |
| Concessions                                              | 0                |
| Construction Preparatory Costs                           | 0                |
| Contracted Construction In Progress                      | 0                |
| Current Assets Remainder                                 | 0                |
| Deferred Tax Assets                                      | 168              |
| Deficit Not Covered By Equity                            | 0                |
| Due After More Than1 Year                                | 0                |
| Due Within1 Year                                         | 0                |
| Earnings After Taxes                                     | 1.452            |
| Eceivables From Care                                     | 0                |
| Excess Of Plan Assets Over Pension Liability             | 0                |
| Expenses For The Cession Of Profit Participation Capital | 0                |
| Finished Goods                                           | 12               |
| Fixed Assets Remainder                                   | 0,000020         |
| From Capital Lease Contracts                             | 0                |
| Goodwill                                                 | 0,0010           |
| Income From Change In Deferred Taxes                     | 0                |
| Income From Loss Absorption                              | 0                |
| Industrial Rights                                        | 0                |
| Intangible Fixed Assets Remainder                        | 0                |
| Inventories Gross Before Deduction Of Prepayments        | 0                |
| Inventories Remainder                                    | 702              |