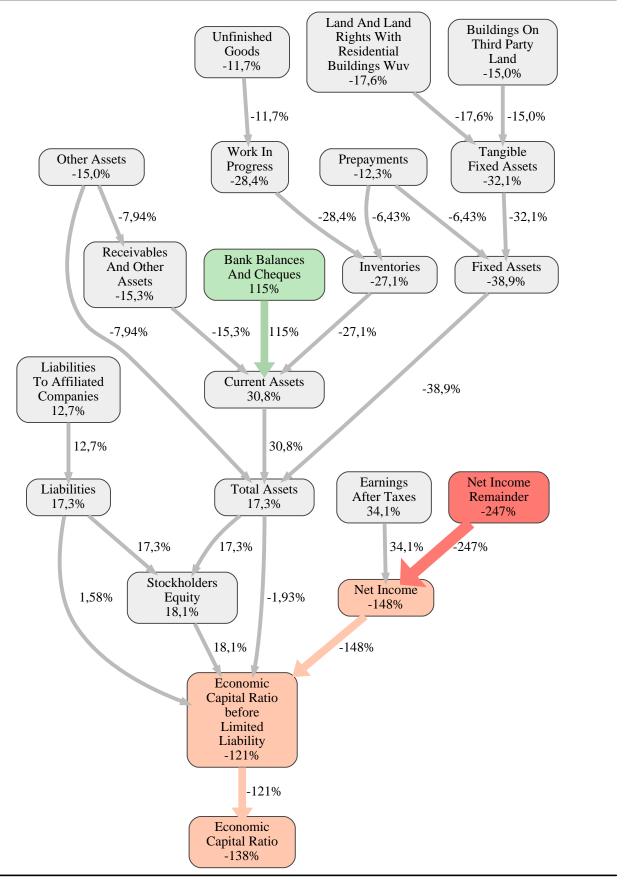

The greatest strength of Goldbeck GmbH Konzern compared to the market average is the variable Bank Balances And Cheques, increasing the Economic Capital Ratio by 115% points. The greatest weakness of Goldbeck GmbH Konzern is the variable Net Income Remainder, reducing the Economic Capital Ratio by 247% points.