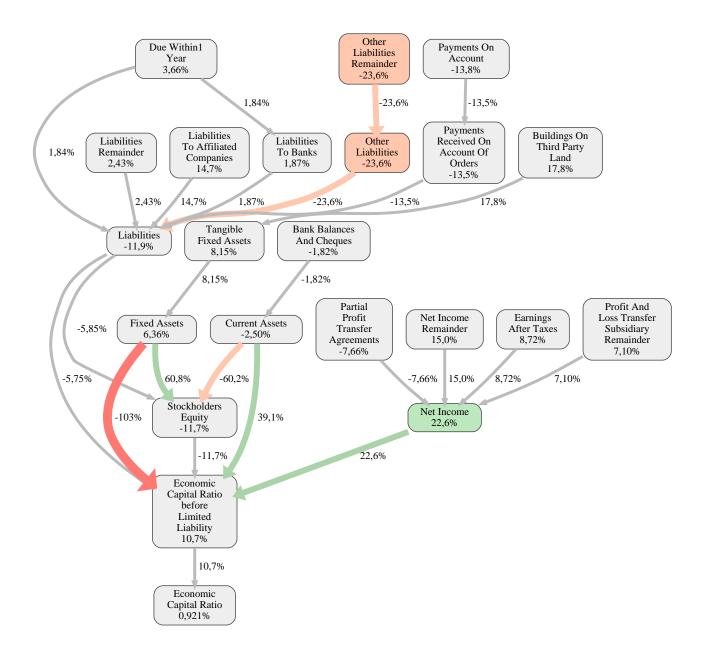

The greatest strength of BMS Industriebau GmbH compared to the market average is the variable Net Income, increasing the Economic Capital Ratio by 23% points. The greatest weakness of BMS Industriebau GmbH is the variable Other Liabilities Remainder, reducing the Economic Capital Ratio by 24% points.