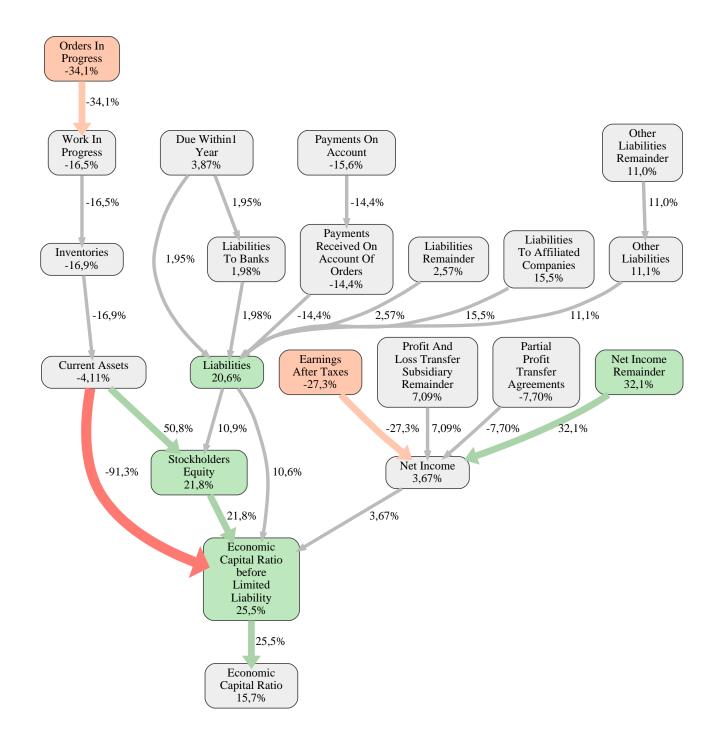

The greatest strength of Schrobsdorff Bau Aktiengesellschaft compared to the market average is the variable Net Income Remainder, increasing the Economic Capital Ratio by 32% points. The greatest weakness of Schrobsdorff Bau Aktiengesellschaft is the variable Orders In Progress, reducing the Economic Capital Ratio by 34% points.

The company's Economic Capital Ratio, given in the ranking table, is 273%, being 16% points above the market average of 257%.

| Input Variable                        | Value in<br>TEUR  | Output Variable                          | Value in<br>TEUR |
|---------------------------------------|-------------------|------------------------------------------|------------------|
| And Land Rights With Buildings Under  | 0                 | Finished Goods And Merchandise           | 0                |
| Construction                          | Other Liabilities |                                          | 0                |
| Bank Balances And Cheques             | 9.944             | Liabilities To Shareholders              | 0                |
| Bonds                                 | 0                 | Trade Payables                           | 0                |
| Buildings On Third Party Land         | 668               | Liabilities To Banks                     | 0                |
| Completed                             | 0                 | Payments Received On Account Of          | 0                |
| Computer Software                     | 0                 | Orders                                   | 0                |
| Concessions                           | 0                 | Liabilities                              | -0,000010        |
| Construction Preparatory Costs        | 0                 | Operating And Office Equipment           | 0                |
| Contracted Construction In Progress   | 0                 | Technical Equipment And Machinery        | 0                |
| Current Assets Remainder              | 0,000010          | Other Tangible Fixed Assets              | 0                |
| Deferred Tax Assets                   | 0                 | Tangible Fixed Assets                    | 1.344            |
| Deficit Not Covered By Equity         | 0                 | Other Long Term Financial Assets         | 5,2              |
| Due After More Than1 Year             | 0                 | Other Long Term Equity Investments       | 0                |
| Due Within1 Year                      | 0                 | Shares In Affiliated Companies           | 0                |
| Earnings After Taxes                  | 6.480             | Long Term Financial Assets               | 14.971           |
| Eceivables From Care                  | 0                 | Internally Generated Industrial Property | 0                |
| Excess Of Plan Assets Over Pension    | 0                 | Rights And Similar Values                | 0                |
| Liability                             | 0                 | Licences Rights And Assets               | 0                |
| Expenses For The Cession Of Profit    | 0                 | Intangible Fixed Assets                  | 0                |
| Participation Capital                 | -                 | Fixed Assets                             | 16.315           |
| Finished Goods                        | 0                 | Recognised Deferred Taxes                | 0                |
| Fixed Assets Remainder                | 0,000020          | Securities                               | 0                |
| From Capital Lease Contracts          | 0                 | Receivables From Shareholders            | 0                |
| Goodwill                              | 0                 | Trade Receivables                        | 0                |
| Income From Change In Deferred Taxes  | 0                 | Receivables And Other Assets             | 1.736            |
| Income From Loss Absorption           | 0                 | Prepayments Received On Account Of       |                  |
| Industrial Rights                     | 0                 | Orders Deducted From Assets On The       | 0                |
| Intangible Fixed Assets Remainder     | 0                 | Face Of The Balance Sheet                |                  |
| Inventories Gross Before Deduction Of | 0                 | Work In Progress                         | 176.769          |
| Prepayments                           | 0                 | Inventories                              | 176.877          |
| Inventories Remainder                 | 108               |                                          |                  |