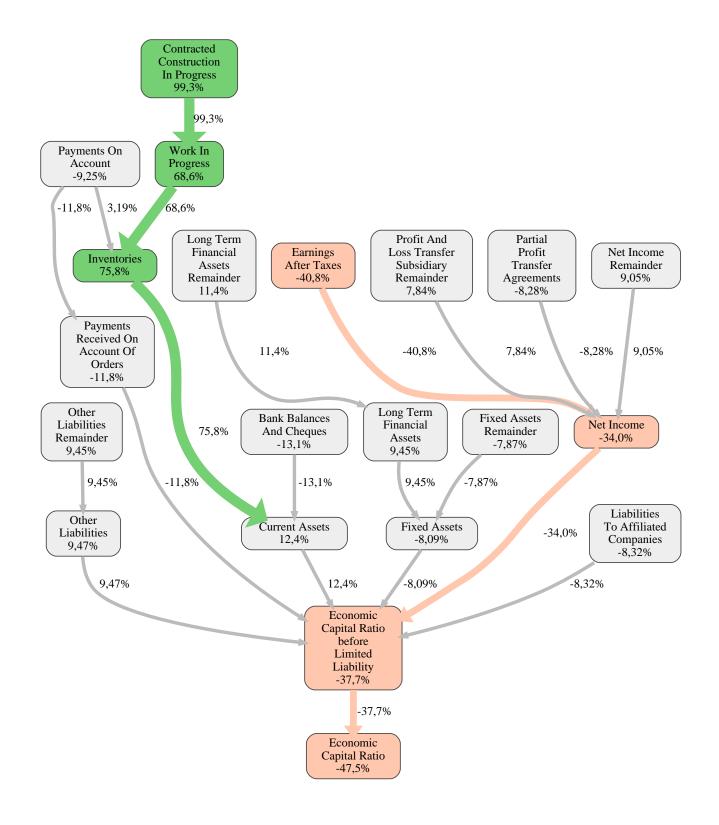

The greatest strength of Wadle Bauunternehmung GmbH compared to the market average is the variable Contracted Construction In Progress, increasing the Economic Capital Ratio by 99% points. The greatest weakness of Wadle Bauunternehmung GmbH is the variable Earnings After Taxes, reducing the Economic Capital Ratio by 41% points.

The company's Economic Capital Ratio, given in the ranking table, is 210%, being 47% points below the market average of 257%.

| Input Variable                                           | Value in<br>TEUR |
|----------------------------------------------------------|------------------|
| And Land Rights With Buildings Under Construction        | 0                |
| Bank Balances And Cheques                                | 288              |
| Bonds                                                    | 0                |
| Buildings On Third Party Land                            | 7.053            |
| Completed                                                | 0                |
| Computer Software                                        | 0                |
| Concessions                                              | 0                |
| Construction Preparatory Costs                           | 0                |
| Contracted Construction In Progress                      | 49.153           |
| Current Assets Remainder                                 | -0,000010        |
| Deferred Tax Assets                                      | 0                |
| Deficit Not Covered By Equity                            | 0                |
| Due After More Than1 Year                                | 0                |
| Due Within1 Year                                         | 0                |
| Earnings After Taxes                                     | 0                |
| Eceivables From Care                                     | 0                |
| Excess Of Plan Assets Over Pension Liability             | 0                |
| Expenses For The Cession Of Profit Participation Capital | 0                |
| Finished Goods                                           | 0                |
| Fixed Assets Remainder                                   | 0                |
| From Capital Lease Contracts                             | 0                |
| Goodwill                                                 | 0                |
| Income From Change In Deferred Taxes                     | 0                |
| Income From Loss Absorption                              | 0                |
| Industrial Rights                                        | 0                |
| Intangible Fixed Assets Remainder                        | 0                |
| Inventories Gross Before Deduction Of Prepayments        | 0                |
| Inventories Remainder                                    | 1.285            |