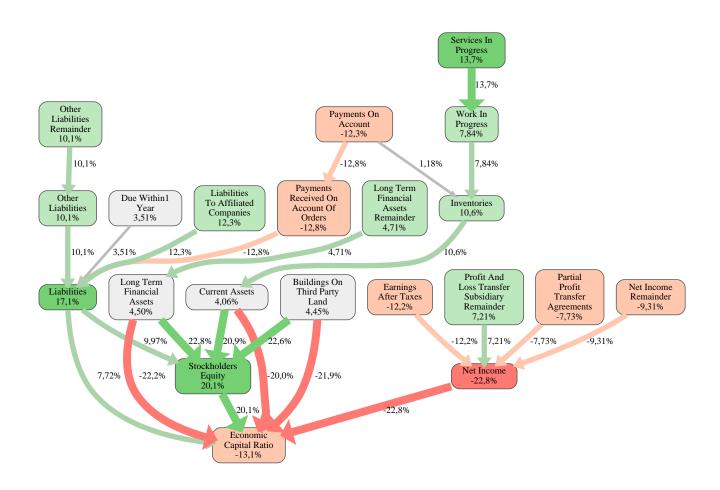

### Wolf System GmbH Rank 24 of 43

The relative strengths and weaknesses of Wolf System GmbH are analyzed with respect to the market average, including all of its competitors. We analyzed all variables having an effect on the Economic Capital Ratio.

The greatest strength of Wolf System GmbH compared to the market average is the variable Stockholders Equity, increasing the Economic Capital Ratio by 20% points. The greatest weakness of Wolf System GmbH is the variable Net Income, reducing the Economic Capital Ratio by 23% points.

The company's Economic Capital Ratio, given in the ranking table, is 244%, being 13% points below the market average of 257%.

| Input Variable                                           | Value in<br>TEUR |
|----------------------------------------------------------|------------------|
| And Land Rights With Buildings Under Construction        | 0                |
| Bank Balances And Cheques                                | 59.127           |
| Bonds                                                    | 0                |
| Buildings On Third Party Land                            | 39.042           |
| Completed                                                | 0                |
| Computer Software                                        | 0                |
| Concessions                                              | 0                |
| Construction Preparatory Costs                           | 0                |
| Contracted Construction In Progress                      | 0                |
| Current Assets Remainder                                 | 0,000050         |
| Deferred Tax Assets                                      | 0                |
| Deficit Not Covered By Equity                            | 0                |
| Due After More Than1 Year                                | 0                |
| Due Within1 Year                                         | 0                |
| Earnings After Taxes                                     | 20.235           |
| Eceivables From Care                                     | 0                |
| Excess Of Plan Assets Over Pension Liability             | 0                |
| Expenses For The Cession Of Profit Participation Capital | 0                |
| Finished Goods                                           | 0                |
| Fixed Assets Remainder                                   | 0,000020         |
| From Capital Lease Contracts                             | 0                |
| Goodwill                                                 | 0                |
| Income From Change In Deferred Taxes                     | 0                |
| Income From Loss Absorption                              | 0                |
| Industrial Rights                                        | 0                |
| Intangible Fixed Assets Remainder                        | 0                |
| Inventories Gross Before Deduction Of Prepayments        | 0                |
| Inventories Remainder                                    | 17.024           |