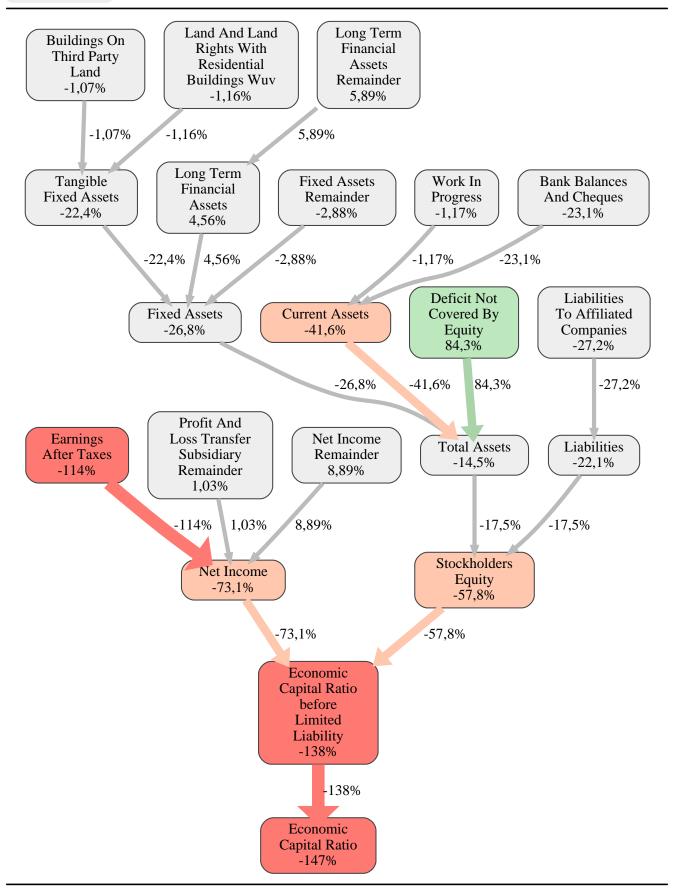

### Cadolto Modulbau GmbH Rank 40 of 43

The relative strengths and weaknesses of Cadolto Modulbau GmbH are analyzed with respect to the market average, including all of its competitors. We analyzed all variables having an effect on the Economic Capital Ratio.

The greatest strength of Cadolto Modulbau GmbH compared to the market average is the variable Deficit Not Covered By Equity, increasing the Economic Capital Ratio by 84% points. The greatest weakness of Cadolto Modulbau GmbH is the variable Earnings After Taxes, reducing the Economic Capital Ratio by 114% points.

The company's Economic Capital Ratio, given in the ranking table, is 110%, being 147% points below the market average of 257%.

| Input Variable                                           | Value in TEUR |
|----------------------------------------------------------|---------------|
| And Land Rights With Buildings Under Construction        | 0             |
| Bank Balances And Cheques                                | 88            |
| Bonds                                                    | 0             |
| Buildings On Third Party Land                            | 0             |
| Completed                                                | 0             |
| Computer Software                                        | 0             |
| Concessions                                              | 0             |
| Construction Preparatory Costs                           | 0             |
| Contracted Construction In Progress                      | 0             |
| Current Assets Remainder                                 | 0             |
| Deferred Tax Assets                                      | 0             |
| Deficit Not Covered By Equity                            | 47.076        |
| Due After More Than1 Year                                | 0             |
| Due Within1 Year                                         | 0             |
| Earnings After Taxes                                     | -13.998       |
| Eceivables From Care                                     | 0             |
| Excess Of Plan Assets Over Pension Liability             | 0             |
| Expenses For The Cession Of Profit Participation Capital | 0             |
| Finished Goods                                           | 2.333         |
| Fixed Assets Remainder                                   | 0,000010      |
| From Capital Lease Contracts                             | 0             |
| Goodwill                                                 | 0             |
| Income From Change In Deferred Taxes                     | 0             |
| Income From Loss Absorption                              | 0             |
| Industrial Rights                                        | 0             |
| Intangible Fixed Assets Remainder                        | 0             |
| Inventories Gross Before Deduction Of Prepayments        | 0             |
| Inventories Remainder                                    | 1.109         |