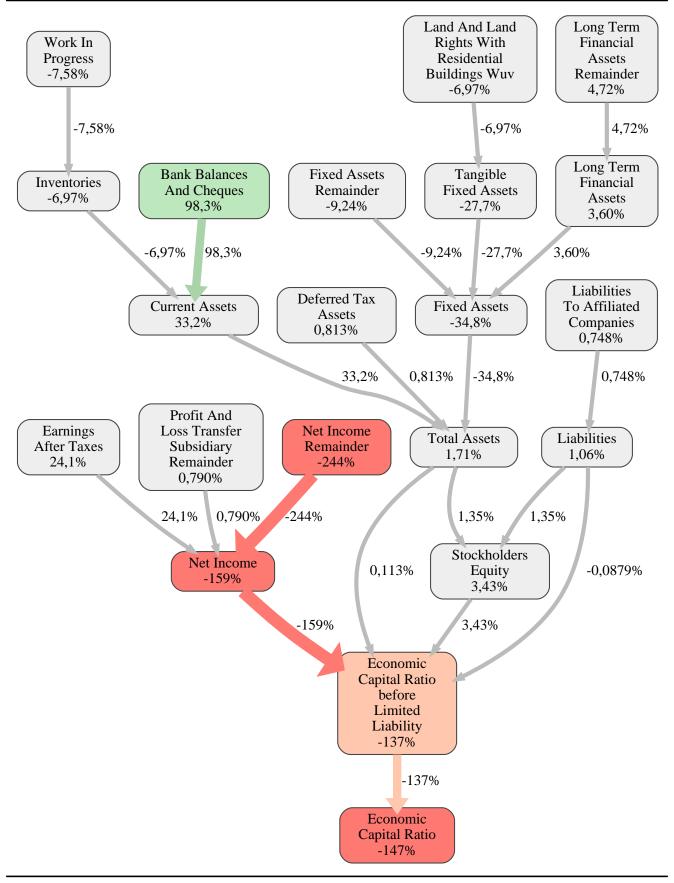

The greatest strength of Goldbeck GmbH Konzern compared to the market average is the variable Bank Balances And Cheques, increasing the Economic Capital Ratio by 98% points. The greatest weakness of Goldbeck GmbH Konzern is the variable Net Income Remainder, reducing the Economic Capital Ratio by 244% points.

The company's Economic Capital Ratio, given in the ranking table, is 111%, being 147% points below the market average of 257%.

|                                                          | Value in |
|----------------------------------------------------------|----------|
| Input Variable                                           | TEUR     |
| And Land Rights With Buildings Under Construction        | 0        |
| Bank Balances And Cheques                                | 603.251  |
| Bonds                                                    | 0        |
| Buildings On Third Party Land                            | 0        |
| Completed                                                | 0        |
| Computer Software                                        | 0        |
| Concessions                                              | 0        |
| Construction Preparatory Costs                           | 0        |
| Contracted Construction In Progress                      | 0        |
| Current Assets Remainder                                 | 0        |
| Deferred Tax Assets                                      | 32.293   |
| Deficit Not Covered By Equity                            | 0        |
| Due After More Than1 Year                                | 0        |
| Due Within1 Year                                         | 0        |
| Earnings After Taxes                                     | 193.159  |
| Eceivables From Care                                     | 0        |
| Excess Of Plan Assets Over Pension Liability             | 0        |
| Expenses For The Cession Of Profit Participation Capital | 0        |
| Finished Goods                                           | 0        |
| Fixed Assets Remainder                                   | 0        |
| From Capital Lease Contracts                             | 0        |
| Goodwill                                                 | 0        |
| Income From Change In Deferred Taxes                     | 0        |
| Income From Loss Absorption                              | 0        |
| Industrial Rights                                        | 0        |
| Intangible Fixed Assets Remainder                        | 0        |
| Inventories Gross Before Deduction Of Prepayments        | 0        |
| Inventories Remainder                                    | 0        |