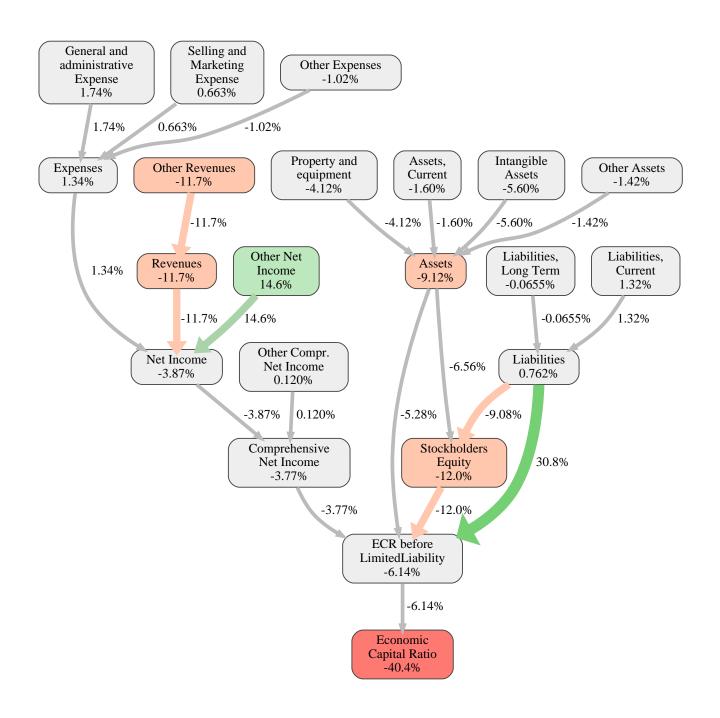

## Nightfood Holdings Inc Rank 42 of 46

The relative strengths and weaknesses of Nightfood Holdings Inc are analyzed with respect to the market average, including all of its competitors. We analyzed all variables having an effect on the Economic Capital Ratio.

The greatest strength of Nightfood Holdings Inc compared to the market average is the variable Other Net Income, increasing the Economic Capital Ratio by 15% points. The greatest weakness of Nightfood Holdings Inc is the variable Stockholders Equity, reducing the Economic Capital Ratio by 12% points.

The company's Economic Capital Ratio, given in the ranking table, is 116%, being 40% points below the market average of 157%.

| Input Variable                     | Value in<br>1000 USD |
|------------------------------------|----------------------|
| Assets, Current                    | 932                  |
| General and administrative Expense | 0                    |
| Intangible Assets                  | 0                    |
| Liabilities, Current               | 5,413                |
| Liabilities, Long Term             | 0                    |
| Other Assets                       | 0                    |
| Other Compr. Net Income            | 0                    |
| Other Expenses                     | 2,966                |
| Other Liabilities                  | 0                    |
| Other Net Income                   | 1,688                |
| Other Revenues                     | 242                  |
| Property and equipment             | 0                    |
| Selling and Marketing Expense      | 0                    |