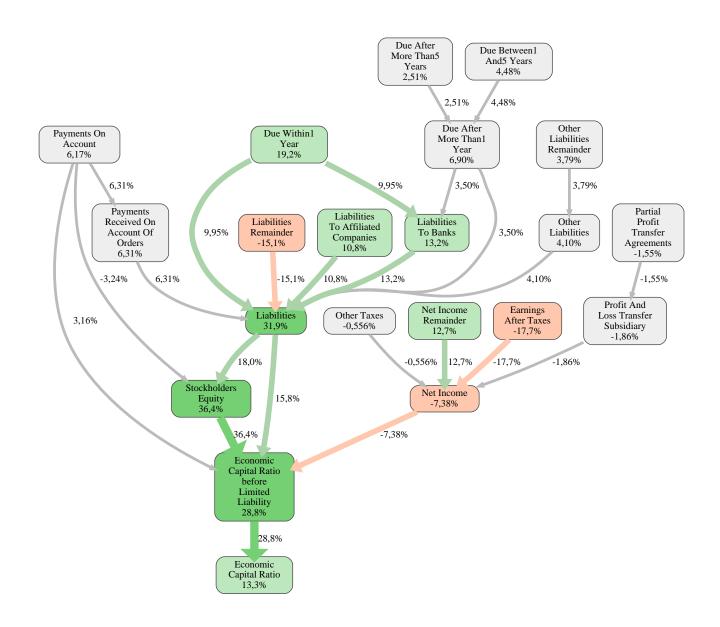

### Sander Massivhaus GmbH Rank 45 of 108

The relative strengths and weaknesses of Sander Massivhaus GmbH are analyzed with respect to the market average, including all of its competitors. We analyzed all variables having an effect on the Economic Capital Ratio.

The greatest strength of Sander Massivhaus GmbH compared to the market average is the variable Stockholders Equity, increasing the Economic Capital Ratio by 36% points. The greatest weakness of Sander Massivhaus GmbH is the variable Earnings After Taxes, reducing the Economic Capital Ratio by 18% points.

The company's Economic Capital Ratio, given in the ranking table, is 266%, being 13% points above the market average of 253%.

| Input Variable                                           | Value in<br>TEUR |
|----------------------------------------------------------|------------------|
| And Land Rights With Buildings Under Construction        | 0                |
| Assets Remainder                                         | 0                |
| Bank Balances And Cheques                                | 995              |
| Bonds                                                    | 0                |
| Buildings On Third Party Land                            | 0                |
| Completed                                                | 0                |
| Computer Software                                        | 0                |
| Concessions                                              | 0                |
| Construction Preparatory Costs                           | 0                |
| Contracted Construction In Progress                      | 0                |
| Current Assets Remainder                                 | 0,000020         |
| Deferred Tax Assets                                      | 0                |
| Deficit Not Covered By Equity                            | 0                |
| Due After More Than5 Years                               | 0                |
| Due Between1 And5 Years                                  | 0                |
| Due Within1 Year                                         | 0                |
| Earnings After Taxes                                     | 0                |
| Eceivables From Care                                     | 0                |
| Excess Of Plan Assets Over Pension Liability             | 0                |
| Expenses For The Cession Of Profit Participation Capital | 0                |
| Finished Goods                                           | 0                |
| Fixed Assets Remainder                                   | 0                |
| From Capital Lease Contracts                             | 0                |
| Goodwill                                                 | 0                |
| Income From Change In Deferred Taxes                     | 0                |
| Income From Loss Absorption                              | 0                |
| Industrial Rights                                        | 0                |
| Intangible Fixed Assets Remainder                        | 0                |