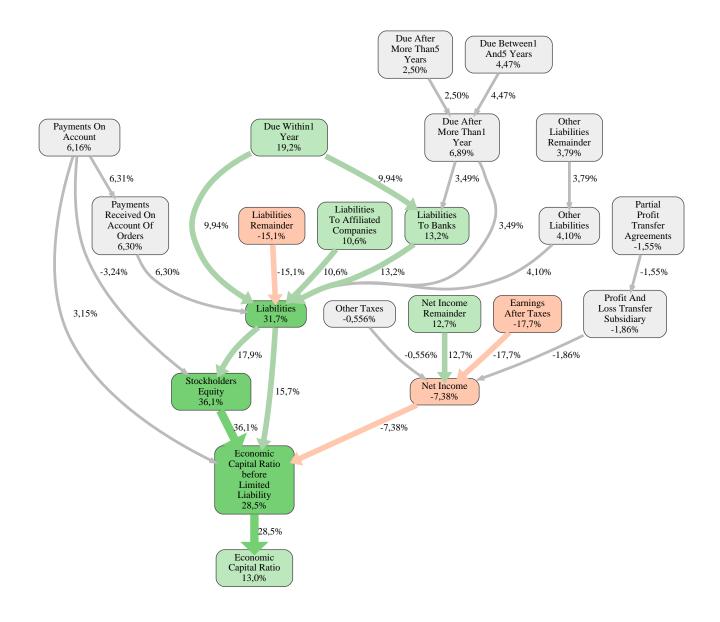

### Ortwin Goldbeck Holding SE Rank 60 of 108

The relative strengths and weaknesses of Ortwin Goldbeck Holding SE are analyzed with respect to the market average, including all of its competitors. We analyzed all variables having an effect on the Economic Capital Ratio.

The greatest strength of Ortwin Goldbeck Holding SE compared to the market average is the variable Stockholders Equity, increasing the Economic Capital Ratio by 36% points. The greatest weakness of Ortwin Goldbeck Holding SE is the variable Earnings After Taxes, reducing the Economic Capital Ratio by 18% points.

The company's Economic Capital Ratio, given in the ranking table, is 266%, being 13% points above the market average of 253%.

| Input Variable                                           | Value in<br>TEUR |
|----------------------------------------------------------|------------------|
| And Land Rights With Buildings Under Construction        | 0                |
| Assets Remainder                                         | 0                |
| Bank Balances And Cheques                                | 30.028           |
| Bonds                                                    | 0                |
| Buildings On Third Party Land                            | 6.984            |
| Completed                                                | 0                |
| Computer Software                                        | 0                |
| Concessions                                              | 0                |
| Construction Preparatory Costs                           | 0                |
| Contracted Construction In Progress                      | 0                |
| Current Assets Remainder                                 | 0                |
| Deferred Tax Assets                                      | 0                |
| Deficit Not Covered By Equity                            | 0                |
| Due After More Than5 Years                               | 0                |
| Due Between1 And5 Years                                  | 0                |
| Due Within1 Year                                         | 0                |
| Earnings After Taxes                                     | 0                |
| Eceivables From Care                                     | 0                |
| Excess Of Plan Assets Over Pension Liability             | 0                |
| Expenses For The Cession Of Profit Participation Capital | 0                |
| Finished Goods                                           | 0                |
| Fixed Assets Remainder                                   | 0,000010         |
| From Capital Lease Contracts                             | 0                |
| Goodwill                                                 | 0                |
| Income From Change In Deferred Taxes                     | 0                |
| Income From Loss Absorption                              | 0                |
| Industrial Rights                                        | 0                |
| Intangible Fixed Assets Remainder                        | 0                |