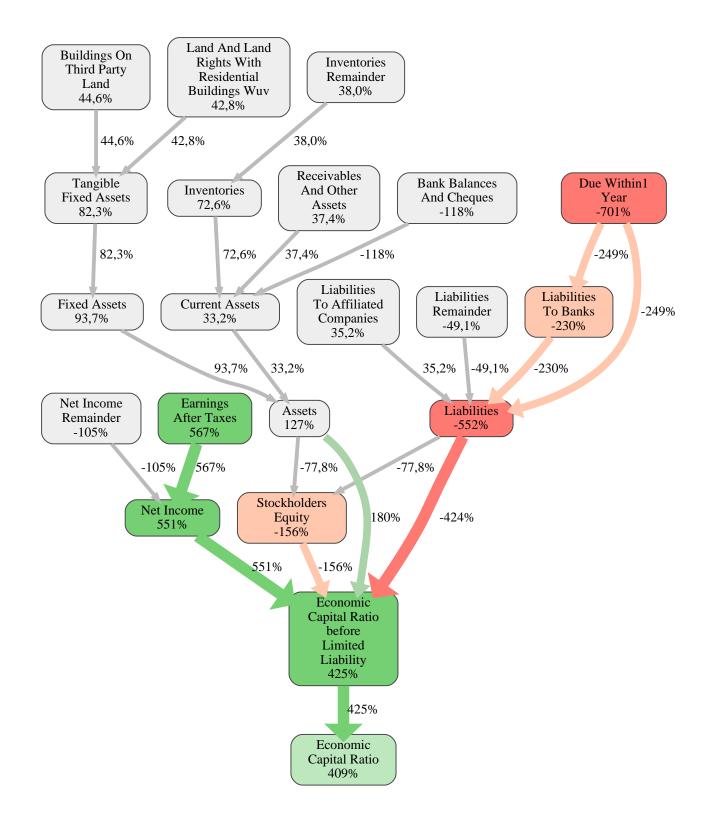

The greatest strength of Koska Bau GmbH compared to the market average is the variable Earnings After Taxes, increasing the Economic Capital Ratio by 567% points. The greatest weakness of Koska Bau GmbH is the variable Due Within1 Year, reducing the Economic Capital Ratio by 701% points.

The company's Economic Capital Ratio, given in the ranking table, is 662%, being 409% points above the market average of 253%.

| Input Variable                                           | Value in<br>TEUR |
|----------------------------------------------------------|------------------|
| And Land Rights With Buildings Under Construction        | 0                |
| Assets Remainder                                         | 0                |
| Bank Balances And Cheques                                | 83               |
| Bonds                                                    | 0                |
| Buildings On Third Party Land                            | 0                |
| Completed                                                | 0                |
| Computer Software                                        | 0                |
| Concessions                                              | 0                |
| Construction Preparatory Costs                           | 0                |
| Contracted Construction In Progress                      | 0                |
| Current Assets Remainder                                 | 0,000030         |
| Deferred Tax Assets                                      | 0                |
| Deficit Not Covered By Equity                            | 0                |
| Due After More Than5 Years                               | 0                |
| Due Between1 And5 Years                                  | 0                |
| Due Within1 Year                                         | 46               |
| Earnings After Taxes                                     | 232              |
| Eceivables From Care                                     | 0                |
| Excess Of Plan Assets Over Pension Liability             | 0                |
| Expenses For The Cession Of Profit Participation Capital | 0                |
| Finished Goods                                           | 0                |
| Fixed Assets Remainder                                   | 0                |
| From Capital Lease Contracts                             | 0                |
| Goodwill                                                 | 0                |
| Income From Change In Deferred Taxes                     | 0                |
| Income From Loss Absorption                              | 0                |
| Industrial Rights                                        | 0                |
| Intangible Fixed Assets Remainder                        | 0                |