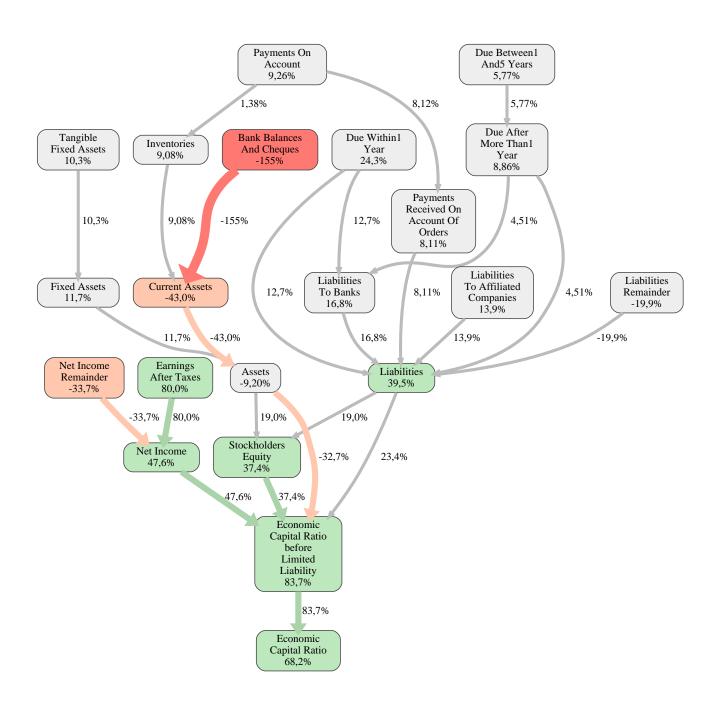

The greatest strength of Schrobsdorff Bau Aktiengesellschaft compared to the market average is the variable Earnings After Taxes, increasing the Economic Capital Ratio by 80% points. The greatest weakness of Schrobsdorff Bau Aktiengesellschaft is the variable Bank Balances And Cheques, reducing the Economic Capital Ratio by 155% points.