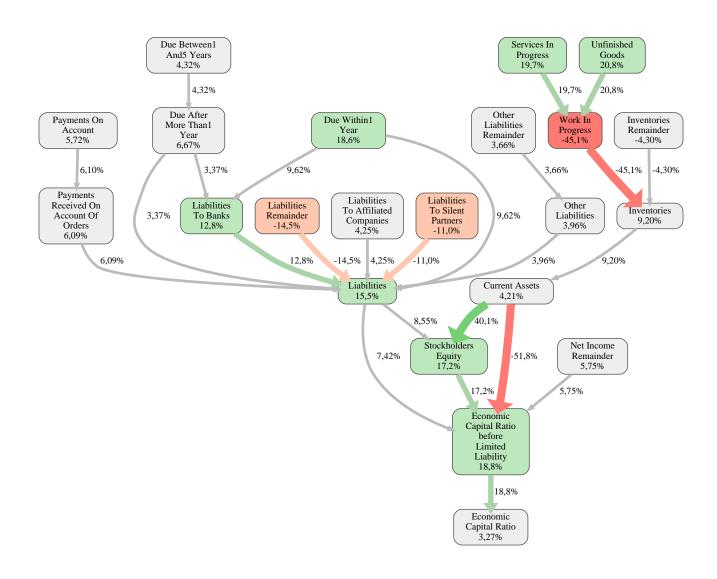

The greatest strength of VSTR AG Rodewisch compared to the market average is the variable Unfinished Goods, increasing the Economic Capital Ratio by 21% points. The greatest weakness of VSTR AG Rodewisch is the variable Work In Progress, reducing the Economic Capital Ratio by 45% points.