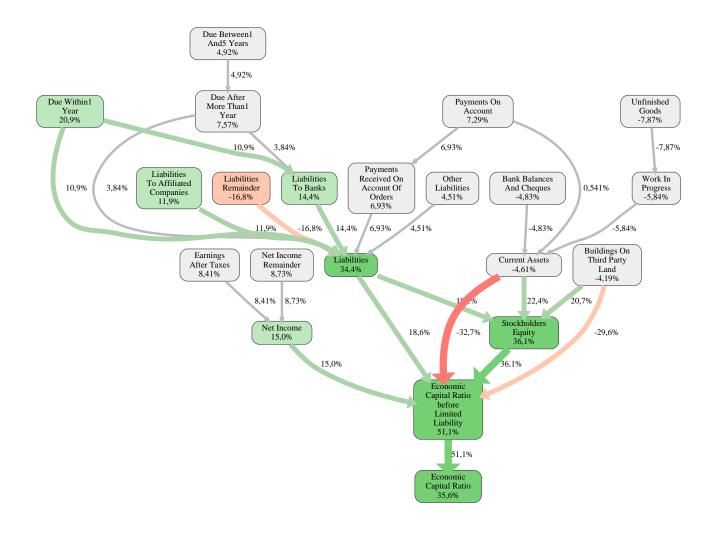

#### Weberhaus GmbH Co KG Rank 21 of 108

WeberHaus

The relative strengths and weaknesses of Weberhaus GmbH Co KG are analyzed with respect to the market average, including all of its competitors. We analyzed all variables having an effect on the Economic Capital Ratio.

The greatest strength of Weberhaus GmbH Co KG compared to the market average is the variable Stockholders Equity, increasing the Economic Capital Ratio by 36% points. The greatest weakness of Weberhaus GmbH Co KG is the variable Liabilities Remainder, reducing the Economic Capital Ratio by 17% points.