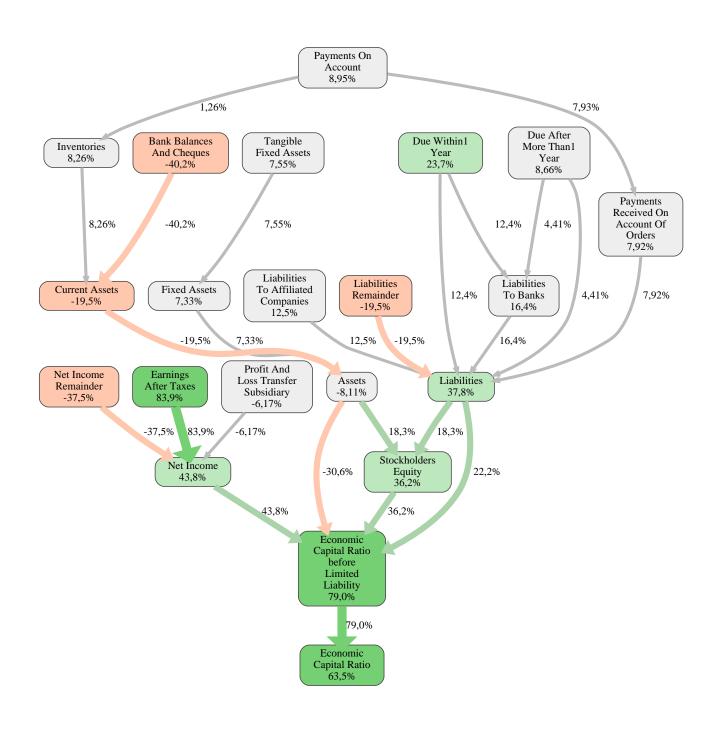

## Otto Wulff Bauunternehmung GmbH Rank 14 of 108

Otto Wulff Bauunternehmung

The relative strengths and weaknesses of Otto Wulff Bauunternehmung GmbH are analyzed with respect to the market average, including all of its competitors. We analyzed all variables having an effect on the Economic Capital Ratio.

The greatest strength of Otto Wulff Bauunternehmung GmbH compared to the market average is the variable Earnings After Taxes, increasing the Economic Capital Ratio by 84% points. The greatest weakness of Otto Wulff Bauunternehmung GmbH is the variable Bank Balances And Cheques, reducing the Economic Capital Ratio by 40% points.

The company's Economic Capital Ratio, given in the ranking table, is 317%, being 64% points above the market average of 253%.

| Input Variable                                           | Value in |
|----------------------------------------------------------|----------|
|                                                          | TEUR     |
| And Land Rights With Buildings Under Construction        | 0        |
| Assets Remainder                                         | 0        |
| Bank Balances And Cheques                                | 35.895   |
| Bonds                                                    | 0        |
| Buildings On Third Party Land                            | 1.310    |
| Completed                                                | 0        |
| Computer Software                                        | 0        |
| Concessions                                              | 0        |
| Construction Preparatory Costs                           | 0        |
| Contracted Construction In Progress                      | 0        |
| Current Assets Remainder                                 | 0,000010 |
| Deferred Tax Assets                                      | 0        |
| Deficit Not Covered By Equity                            | 0        |
| Due After More Than5 Years                               | 0        |
| Due Between1 And5 Years                                  | 0        |
| Due Within1 Year                                         | 0        |
| Earnings After Taxes                                     | 13.138   |
| Eceivables From Care                                     | 0        |
| Excess Of Plan Assets Over Pension Liability             | 0        |
| Expenses For The Cession Of Profit Participation Capital | 0        |
| Finished Goods                                           | 0        |
| Fixed Assets Remainder                                   | 0        |
| From Capital Lease Contracts                             | 0        |
| Goodwill                                                 | 0        |
| Income From Change In Deferred Taxes                     | 0        |
| Income From Loss Absorption                              | 0        |
| Industrial Rights                                        | 0        |
| Intangible Fixed Assets Remainder                        | 0        |