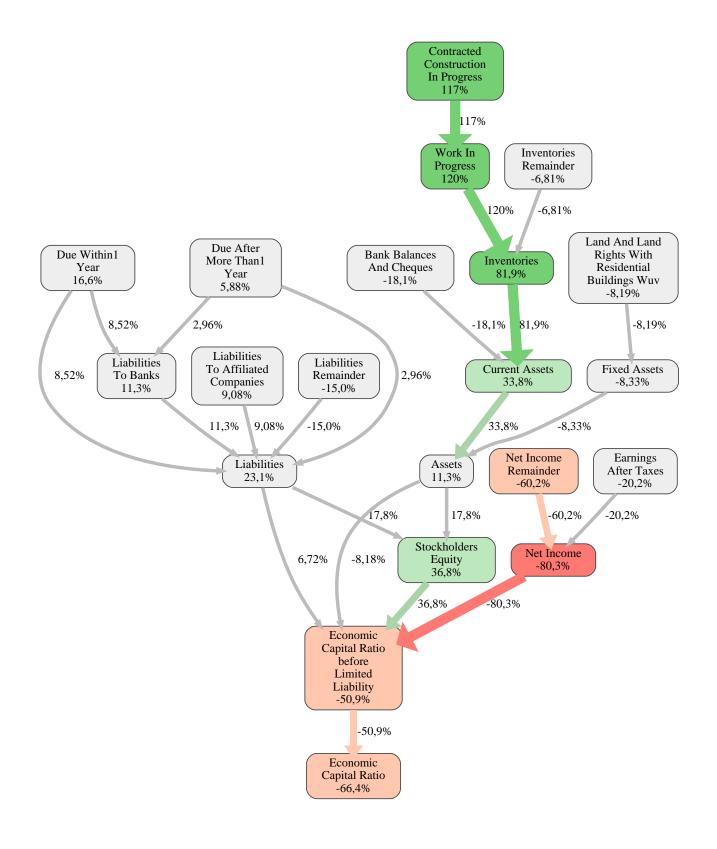

### Wadle Bauunternehmung GmbH Rank 90 of 108

The relative strengths and weaknesses of Wadle Bauunternehmung GmbH are analyzed with respect to the market average, including all of its competitors. We analyzed all variables having an effect on the Economic Capital Ratio.

The greatest strength of Wadle Bauunternehmung GmbH compared to the market average is the variable Work In Progress, increasing the Economic Capital Ratio by 120% points. The greatest weakness of Wadle Bauunternehmung GmbH is the variable Net Income, reducing the Economic Capital Ratio by 80% points.

The company's Economic Capital Ratio, given in the ranking table, is 187%, being 66% points below the market average of 253%.

| Input Variable                                           | Value in<br>TEUR |
|----------------------------------------------------------|------------------|
| And Land Rights With Buildings Under Construction        | 0                |
| Assets Remainder                                         | 0                |
| Bank Balances And Cheques                                | 134              |
| Bonds                                                    | 0                |
| Buildings On Third Party Land                            | 3.789            |
| Completed                                                | 0                |
| Computer Software                                        | 0,034            |
| Concessions                                              | 0                |
| Construction Preparatory Costs                           | 0                |
| Contracted Construction In Progress                      | 37.182           |
| Current Assets Remainder                                 | 0,000020         |
| Deferred Tax Assets                                      | 0                |
| Deficit Not Covered By Equity                            | 0                |
| Due After More Than5 Years                               | 0                |
| Due Between1 And5 Years                                  | 0                |
| Due Within1 Year                                         | 0                |
| Earnings After Taxes                                     | 0                |
| Eceivables From Care                                     | 0                |
| Excess Of Plan Assets Over Pension Liability             | 0                |
| Expenses For The Cession Of Profit Participation Capital | 0                |
| Finished Goods                                           | 0                |
| Fixed Assets Remainder                                   | 0                |
| From Capital Lease Contracts                             | 0                |
| Goodwill                                                 | 0                |
| Income From Change In Deferred Taxes                     | 0                |
| Income From Loss Absorption                              | 0                |
| Industrial Rights                                        | 0                |
| Intangible Fixed Assets Remainder                        | 0                |