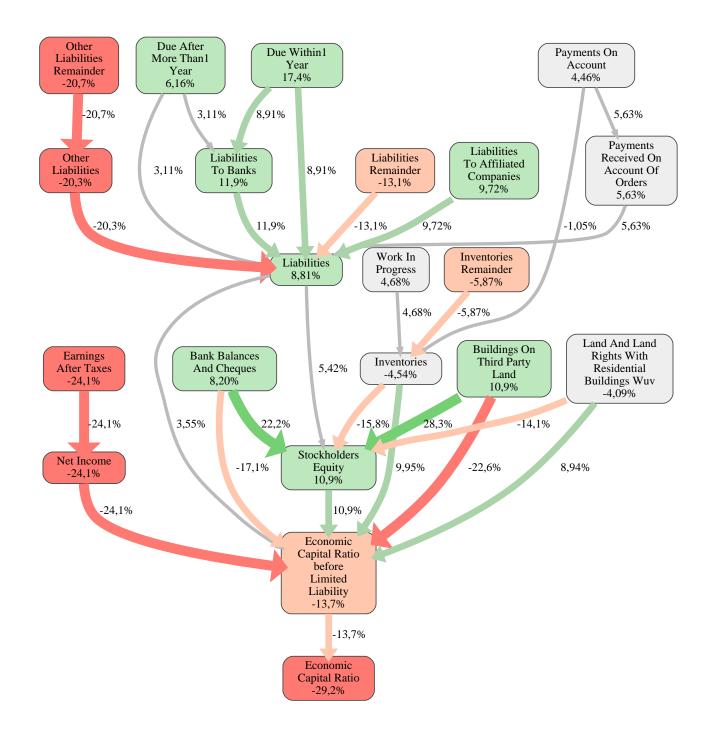

The greatest strength of Arlt Bauunternehmen GmbH compared to the market average is the variable Due Within1 Year, increasing the Economic Capital Ratio by 17% points. The greatest weakness of Arlt Bauunternehmen GmbH is the variable Net Income, reducing the Economic Capital Ratio by 24% points.

The company's Economic Capital Ratio, given in the ranking table, is 224%, being 29% points below the market average of 253%.

| Input Variable                                           | Value in TEUR |
|----------------------------------------------------------|---------------|
| And Land Rights With Buildings Under Construction        | 0             |
| Assets Remainder                                         | 0             |
| Bank Balances And Cheques                                | 1.658         |
| Bonds                                                    | 0             |
| Buildings On Third Party Land                            | 594           |
| Completed                                                | 0             |
| Computer Software                                        | 0             |
| Concessions                                              | 0             |
| Construction Preparatory Costs                           | 0             |
| Contracted Construction In Progress                      | 270           |
| Current Assets Remainder                                 | 0,000040      |
| Deferred Tax Assets                                      | 0             |
| Deficit Not Covered By Equity                            | 0             |
| Due After More Than5 Years                               | 0             |
| Due Between1 And5 Years                                  | 0             |
| Due Within1 Year                                         | 0             |
| Earnings After Taxes                                     | -57           |
| Eceivables From Care                                     | 0             |
| Excess Of Plan Assets Over Pension Liability             | 0             |
| Expenses For The Cession Of Profit Participation Capital | 0             |
| Finished Goods                                           | 0             |
| Fixed Assets Remainder                                   | 0             |
| From Capital Lease Contracts                             | 0             |
| Goodwill                                                 | 0             |
| Income From Change In Deferred Taxes                     | 0             |
| Income From Loss Absorption                              | 0             |
| Industrial Rights                                        | 0             |
| Intangible Fixed Assets Remainder                        | 0             |