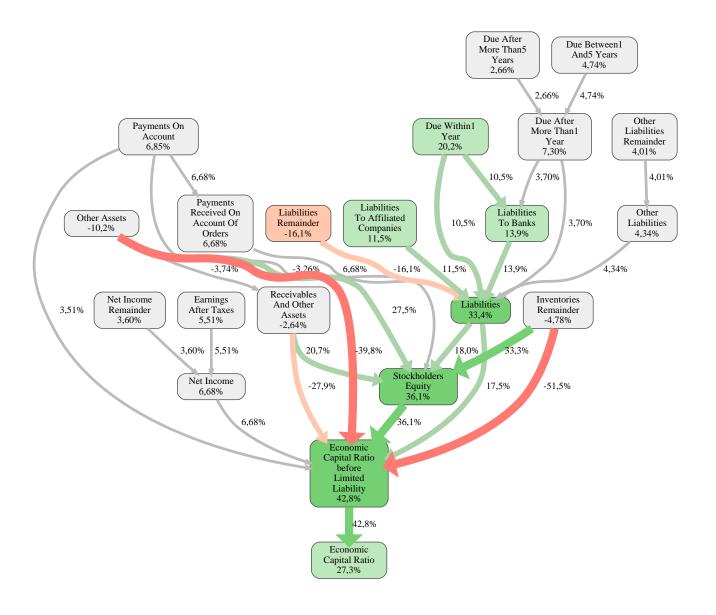

#### Reuter Bauunternehmen GmbH Rank 26 of 108

Reuter Bauunternehmen

The relative strengths and weaknesses of Reuter Bauunternehmen GmbH are analyzed with respect to the market average, including all of its competitors. We analyzed all variables having an effect on the Economic Capital Ratio.

The greatest strength of Reuter Bauunternehmen GmbH compared to the market average is the variable Stockholders Equity, increasing the Economic Capital Ratio by 36% points. The greatest weakness of Reuter Bauunternehmen GmbH is the variable Liabilities Remainder, reducing the Economic Capital Ratio by 16% points.

The company's Economic Capital Ratio, given in the ranking table, is 281%, being 27% points above the market average of 253%.

| Input Variable                                           | Value in<br>TEUR |
|----------------------------------------------------------|------------------|
| And Land Rights With Buildings Under Construction        | 0                |
| Assets Remainder                                         | 0                |
| Bank Balances And Cheques                                | 3.388            |
| Bonds                                                    | 0                |
| Buildings On Third Party Land                            | 42               |
| Completed                                                | 0                |
| Computer Software                                        | 0                |
| Concessions                                              | 0                |
| Construction Preparatory Costs                           | 0                |
| Contracted Construction In Progress                      | 0                |
| Current Assets Remainder                                 | 0,000050         |
| Deferred Tax Assets                                      | 0                |
| Deficit Not Covered By Equity                            | 0                |
| Due After More Than5 Years                               | 0                |
| Due Between1 And5 Years                                  | 0                |
| Due Within1 Year                                         | 0                |
| Earnings After Taxes                                     | 1.782            |
| Eceivables From Care                                     | 0                |
| Excess Of Plan Assets Over Pension Liability             | 23               |
| Expenses For The Cession Of Profit Participation Capital | 0                |
| Finished Goods                                           | 0                |
| Fixed Assets Remainder                                   | 0,000050         |
| From Capital Lease Contracts                             | 0                |
| Goodwill                                                 | 0                |
| Income From Change In Deferred Taxes                     | 0                |
| Income From Loss Absorption                              | 0                |
| Industrial Rights                                        | 0                |
| Intangible Fixed Assets Remainder                        | 1.483            |