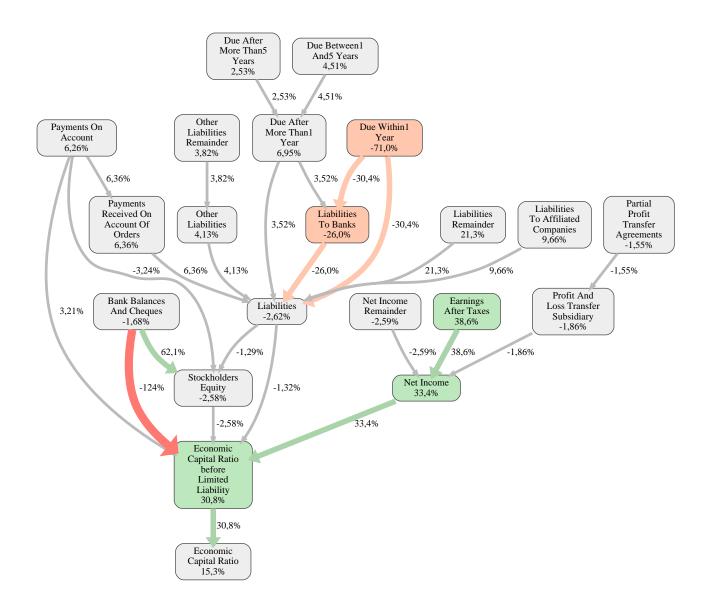

The greatest strength of Schmeing Bau GmbH compared to the market average is the variable Earnings After Taxes, increasing the Economic Capital Ratio by 39% points. The greatest weakness of Schmeing Bau GmbH is the variable Due Within 1 Year, reducing the Economic Capital Ratio by 71% points.